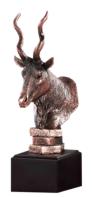

## DECORATING TEMPLATE

Product Name: ANTELOPE HEAD STATUE TROPHY

Product Model: TN-55170 Product Size: 5.00" x 10.00" **Scale 100%** 

Bronze - 2.75" x 1.75"