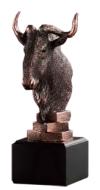

## DECORATING TEMPLATE

Product Name: WILDEBEEST HEAD STATUE TROPHY

Product Model: TN-55169 Product Size: 4.00" x 8.50" **Scale 100%** 

Bronze - 2.75" x 1.75"