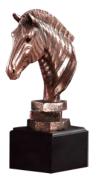

## DECORATING TEMPLATE

Product Name: ZEBRA HEAD STATUE TROPHY

Product Model: TN-55168 Product Size: 5.00" x 8.00" **Scale 100%** 

Bronze - 2.75" x 1.75"