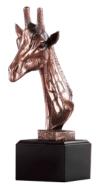

## DECORATING TEMPLATE

Product Name: GIRAFFE HEAD STATUE TROPHY

Product Model: TN-55167 Product Size: 5.00" x 9.00" **Scale 100%** 

Bronze - 2.75" x 1.75"