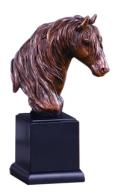

## DECORATING TEMPLATE

Product Name: BRONZE HORSE HEAD TROPHY

Product Model: TN-55144 Product Size: 4.50" x 9.00" **Scale 100%** 

Bronze - 2.482" x 2.5"