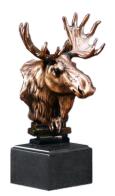

## DECORATING TEMPLATE

Product Name: MOOSE HEAD TROPHY

Product Model: TN-55132 Product Size: 5.50" x 9.00" **Scale 100%** 

Bronze - 2.75" x 1.5"