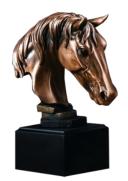

## DECORATING TEMPLATE

Product Name: HORSE HEAD JR. TROPHY

Product Model: TN-55127 Product Size: 5.50" x 11.50" **Scale 100%** 

Bronze - 2.75" x 1.5"