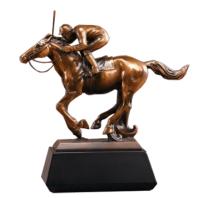

## DECORATING TEMPLATE

Product Name: BRONZE RACING JOCKEY TROPHY

Product Model: TN-54079

Product Size: 10.00" x 10.00"

**Scale 100%** 

Bronze - 5" x 1.5"