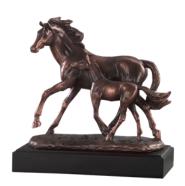

## DECORATING TEMPLATE

Product Name: MOTHER AND BABY RUNNING HORSE TROPHY Scale 100%

Product Model: TN-53245 Product Size: 9.50" x 9.00"

Bronze - 6.00" x 1.00"