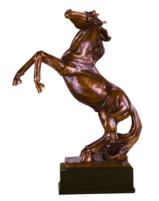

## DECORATING TEMPLATE

Product Name: LARGE REARING BRONZE HORSE TROPHY

**Scale 100%** 

Product Model: TN-53211

Product Size: 14.50" x 20.00"

7.75 x 1.875