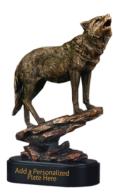

## DECORATING TEMPLATE

Product Name: BRONZE LARGE ROCKY WOLF TROPHY Product Model: TN-53206 Product Size: 8.00" x 12.00"

**Scale 100%** 

Bronze - 4.25" x 1.00"

Artwork Information:

All artwork must be in vector format (AI, EPS, PDF is recommended) (send AI in version CS5 or lower) For sand etching, if fonts are under 12 pt font and lines less than 1 pt thickness we cannot guarantee clean etching so please contact us if smaller font or line thickness is needed. Any Logos and Text must be black & white line art only, no colors or grays can be etched.