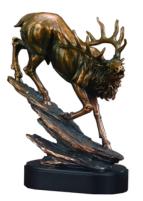

## DECORATING TEMPLATE

Product Name: ELK CLIMBING ROCKS TROPHY

Product Model: TN-53205

Product Size: 10.00" x 12.50"

**Scale 100%** 

Bronze - 4.25" x 1.00"