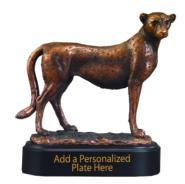

## DECORATING TEMPLATE

Product Name: BRONZE FAST CHEETAH TROPHY

BRUNZE FAST CHEETAH TRUPH

Product Model: TN-53192 Product Size: 7.50" x 8.50"

**Scale 100%** 

Bronze - 4.25" x 1.00"