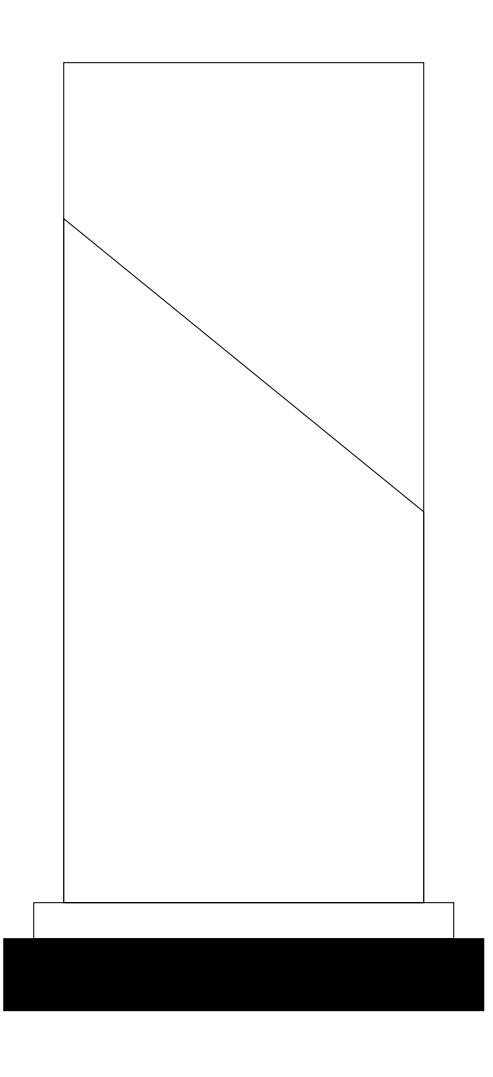

## DECORATING TEMPLATE

Product Name: Colored Peak Glass Award

Product Model: TM-ZG2411

Product Size: 5.00" x 9.50" x 2.00"

**Scale 100%** 