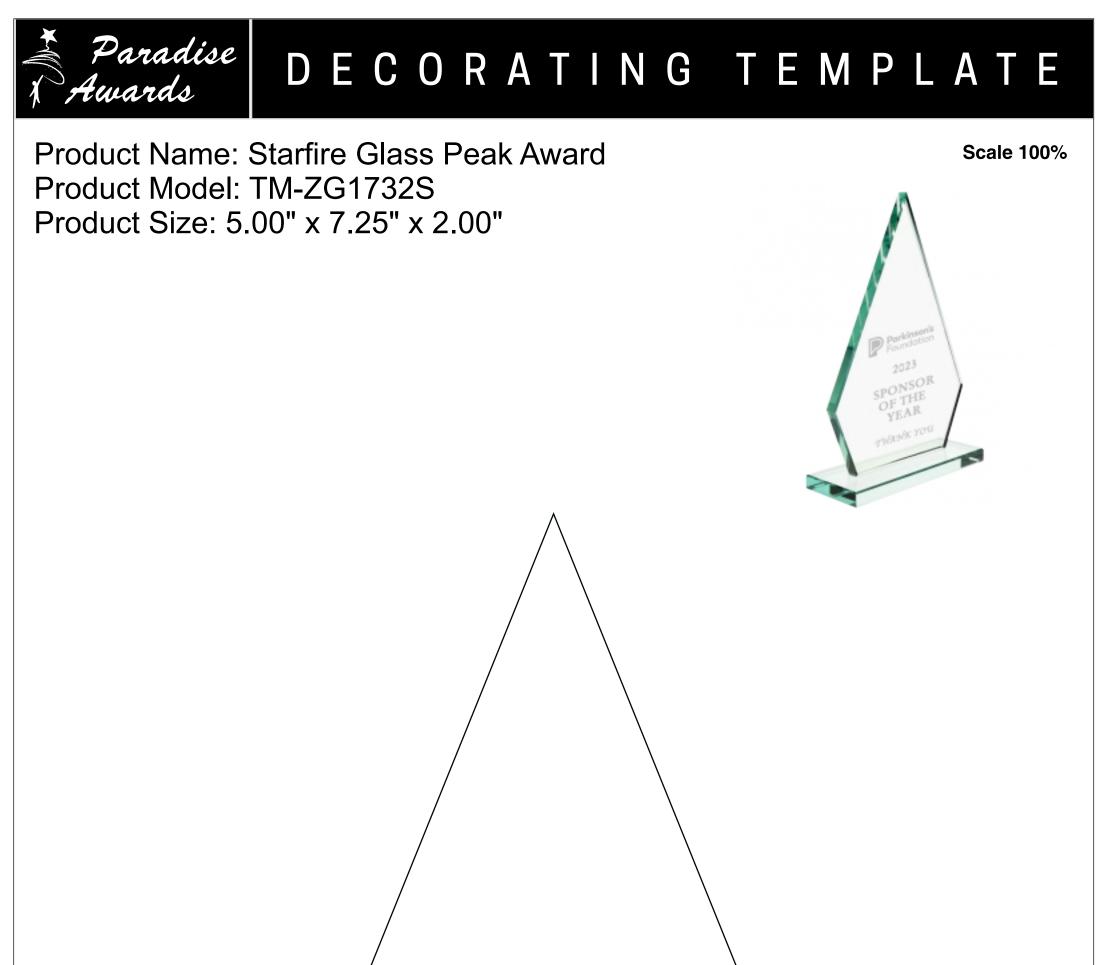

Artwork Information:

All artwork must be in vector format (AI, EPS, PDF is recommended) (send AI in version CS5 or lower) For sand etching, if fonts are under 12 pt font and lines less than 1 pt thickness we cannot guarantee clean etching so please contact us if smaller font or line thickness is needed. Any Logos and Text must be black & white line art only, no colors or grays can be etched.