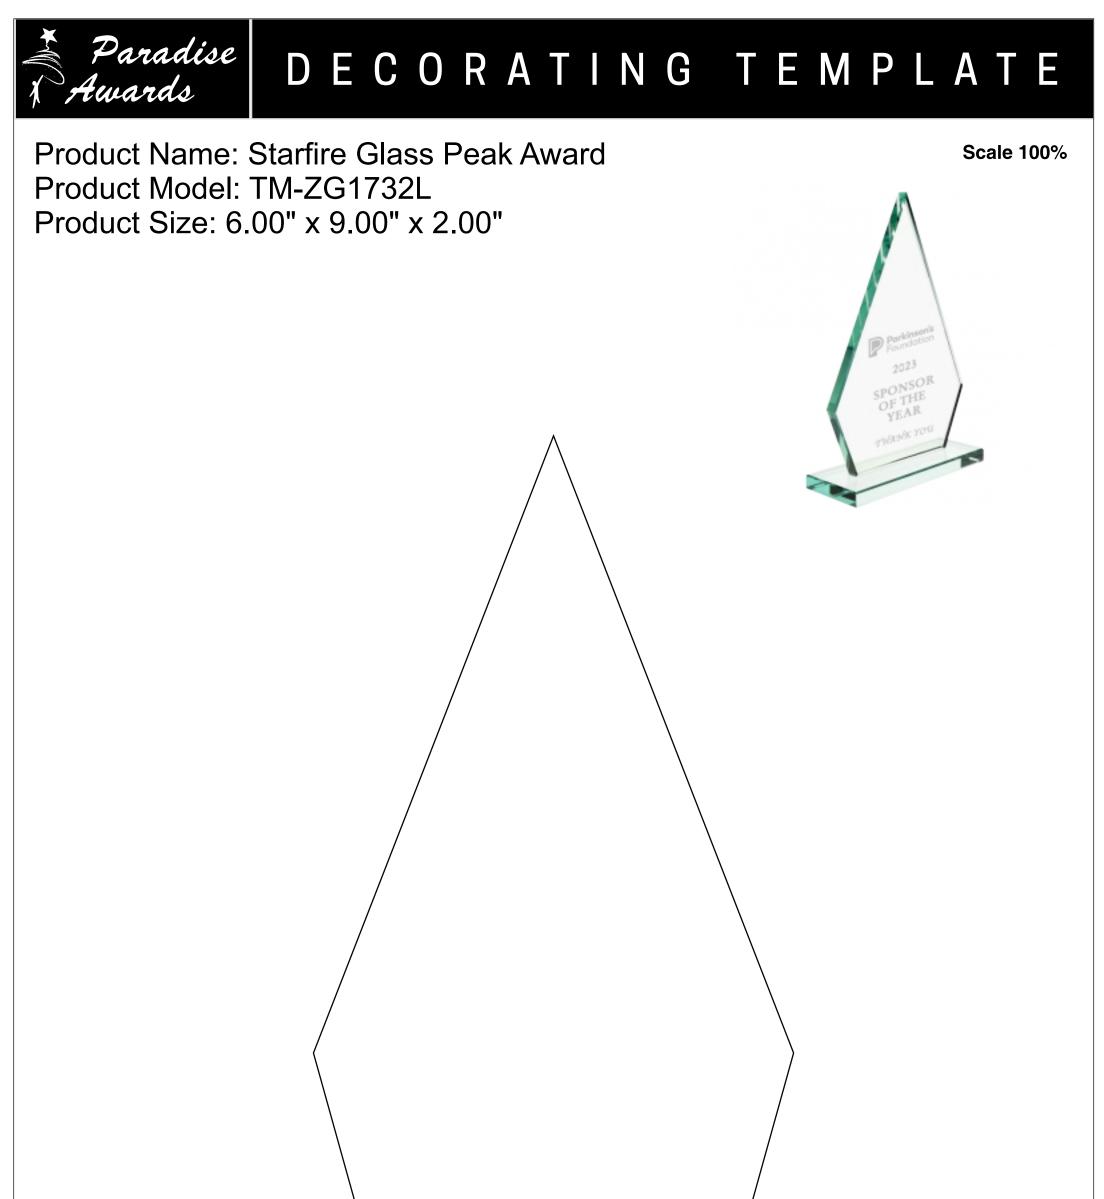

Please see more art guidelines under Artwork Details tab for each product.

Artwork Information:

All artwork must be in vector format (AI, EPS, PDF is recommended) (send AI in version CS5 or lower) For sand etching, if fonts are under 12 pt font and lines less than 1 pt thickness we cannot guarantee clean etching so please contact us if smaller font or line thickness is needed. Any Logos and Text must be black & white line art only, no colors or grays can be etched.