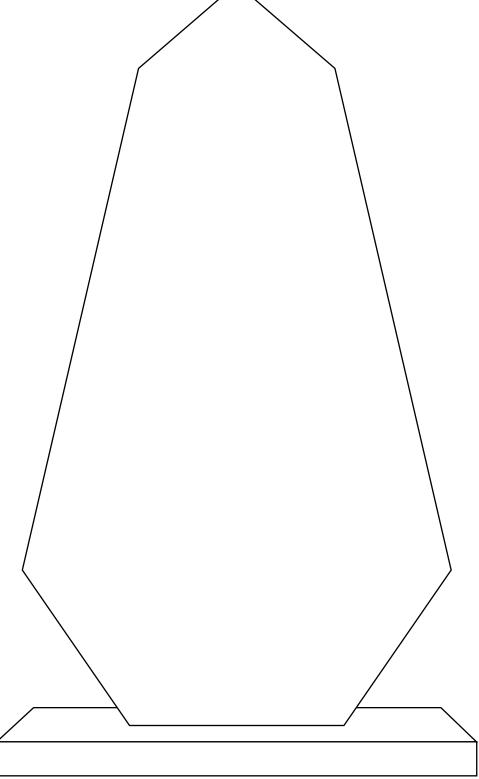

## D E C O R A T I N G T E M P L A T E

Product Name: Starfire Glass Spike Award

Product Model: TM-ZG1731L

Product Size: 6.00" x 9.00" x 2.00"