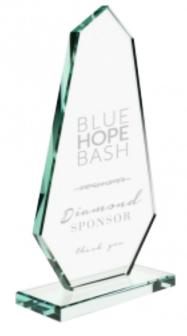

# DECORATING TEMPLATE

Product Name: Starfire Glass Spike Award

Product Model: TM-ZG1731S

Product Size: 4.25" x 7.25" x 2.00"

**Scale 100%** 