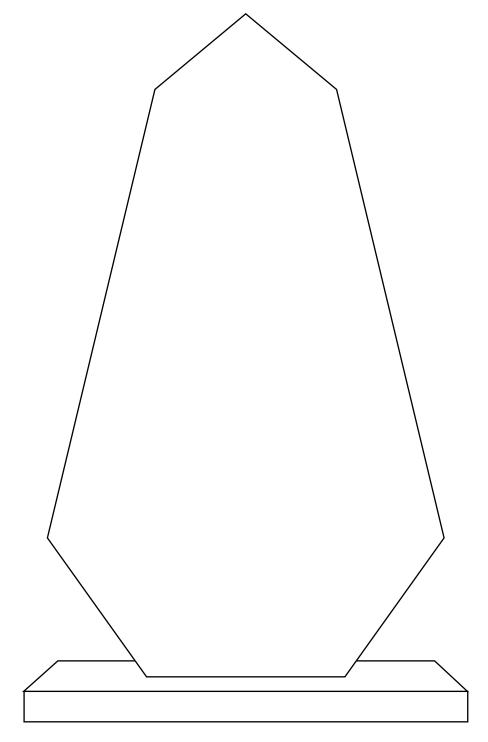

## D E C O R A T I N G T E M P L A T E

Product Name: Starfire Glass Spike Award

Product Model: TM-ZG1731M

Product Size: 5.00" x 8.25" x 2.00"

**Scale 100%** 