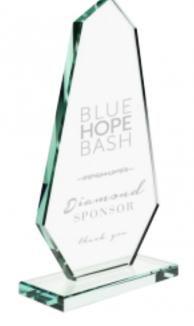

## D E C O R A T I N G T E M P L A T E

Product Name: Starfire Glass Spike Award

Product Model: TM-ZG1731L

Product Size: 6.00" x 9.00" x 2.00"