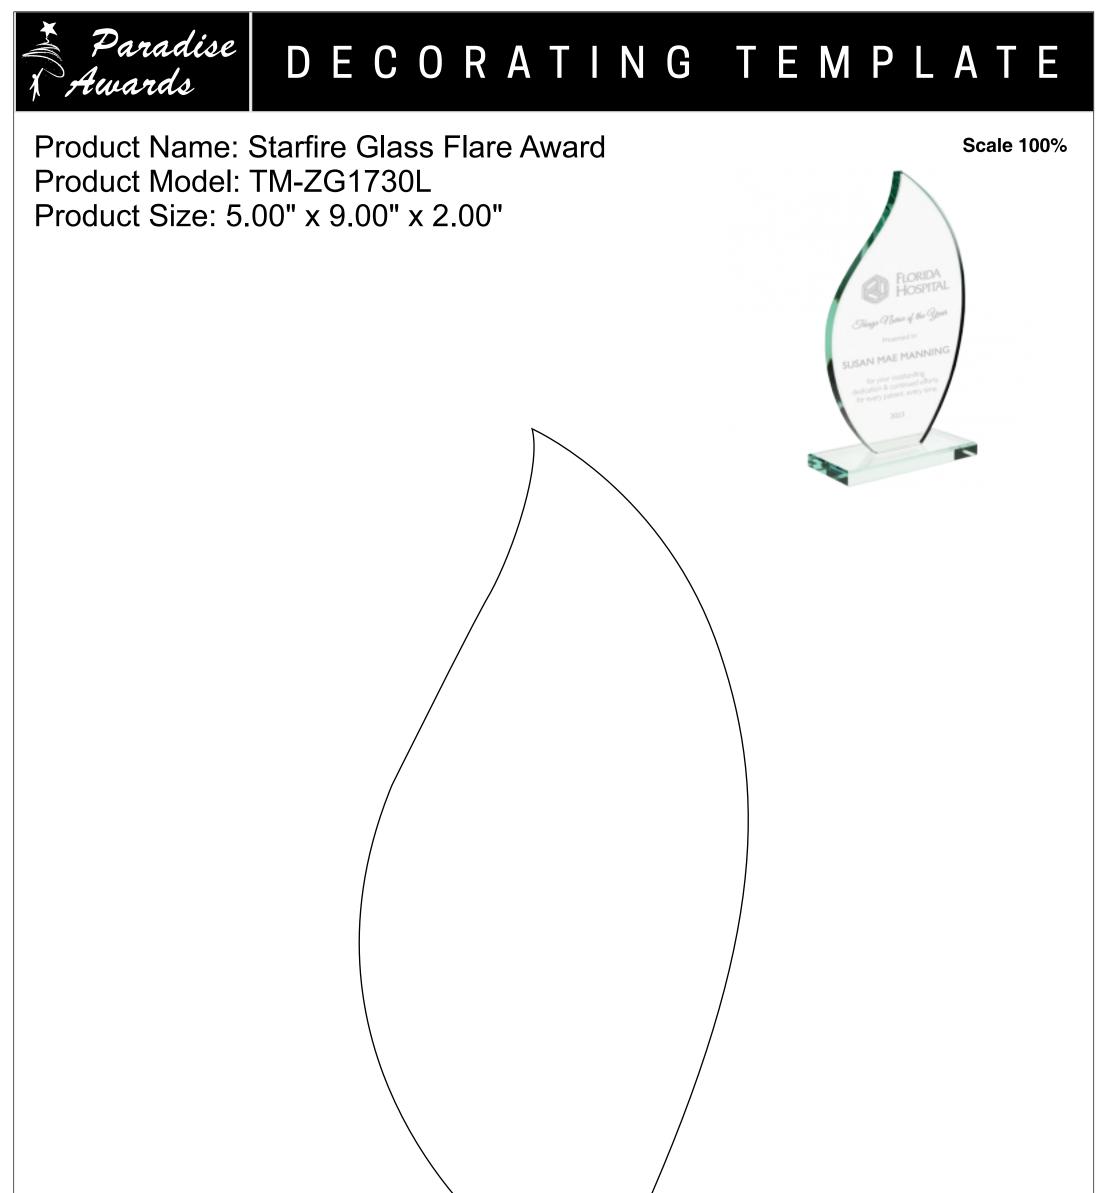

Please see more art guidelines under Artwork Details tab for each product.

Artwork Information:

All artwork must be in vector format (AI, EPS, PDF is recommended) (send AI in version CS5 or lower) For sand etching, if fonts are under 12 pt font and lines less than 1 pt thickness we cannot guarantee clean etching so please contact us if smaller font or line thickness is needed. Any Logos and Text must be black & white line art only, no colors or grays can be etched.