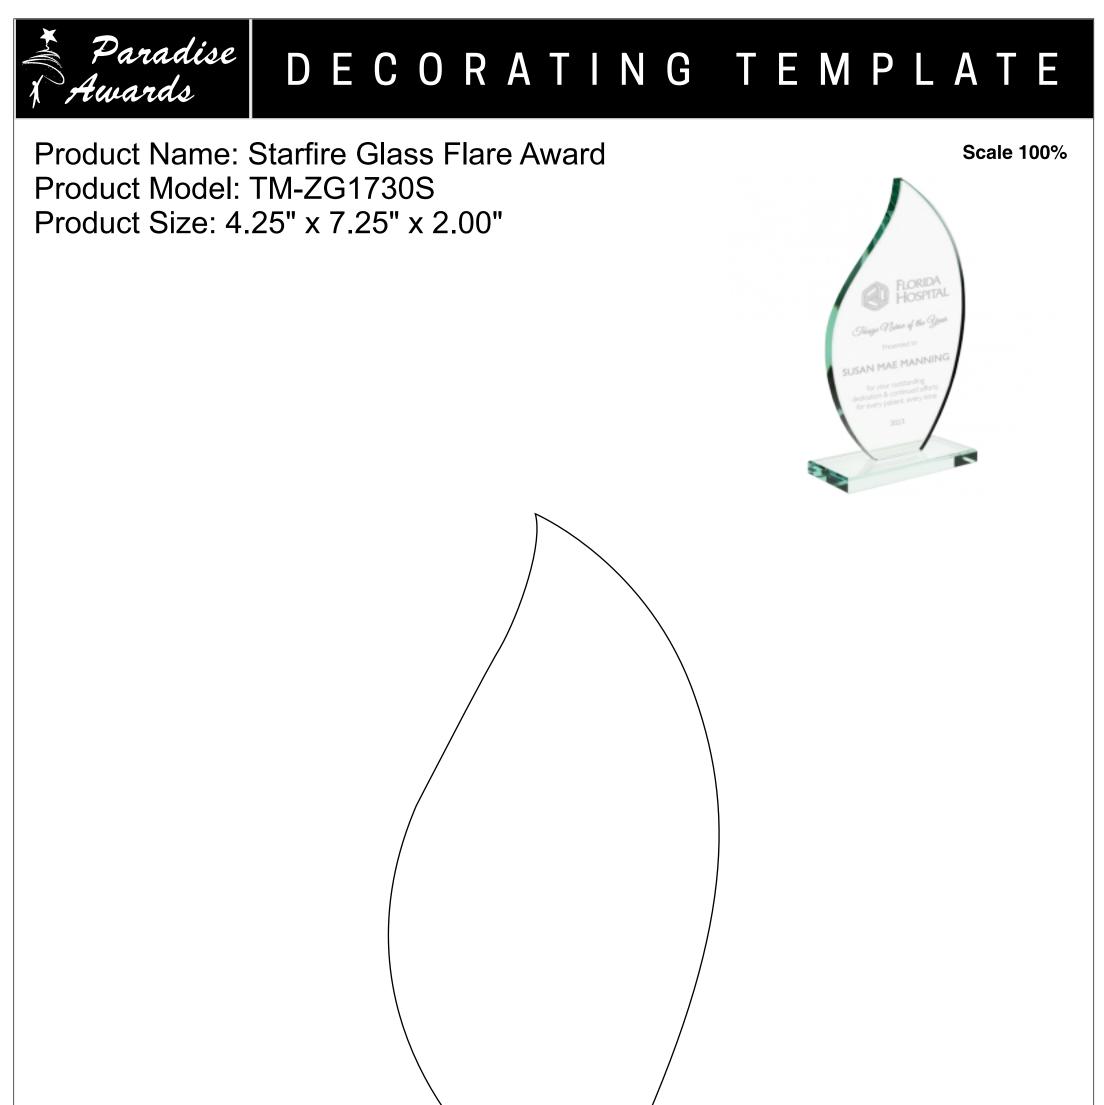

Artwork Information:

All artwork must be in vector format (AI, EPS, PDF is recommended) (send AI in version CS5 or lower) For sand etching, if fonts are under 12 pt font and lines less than 1 pt thickness we cannot guarantee clean etching so please contact us if smaller font or line thickness is needed. Any Logos and Text must be black & white line art only, no colors or grays can be etched.