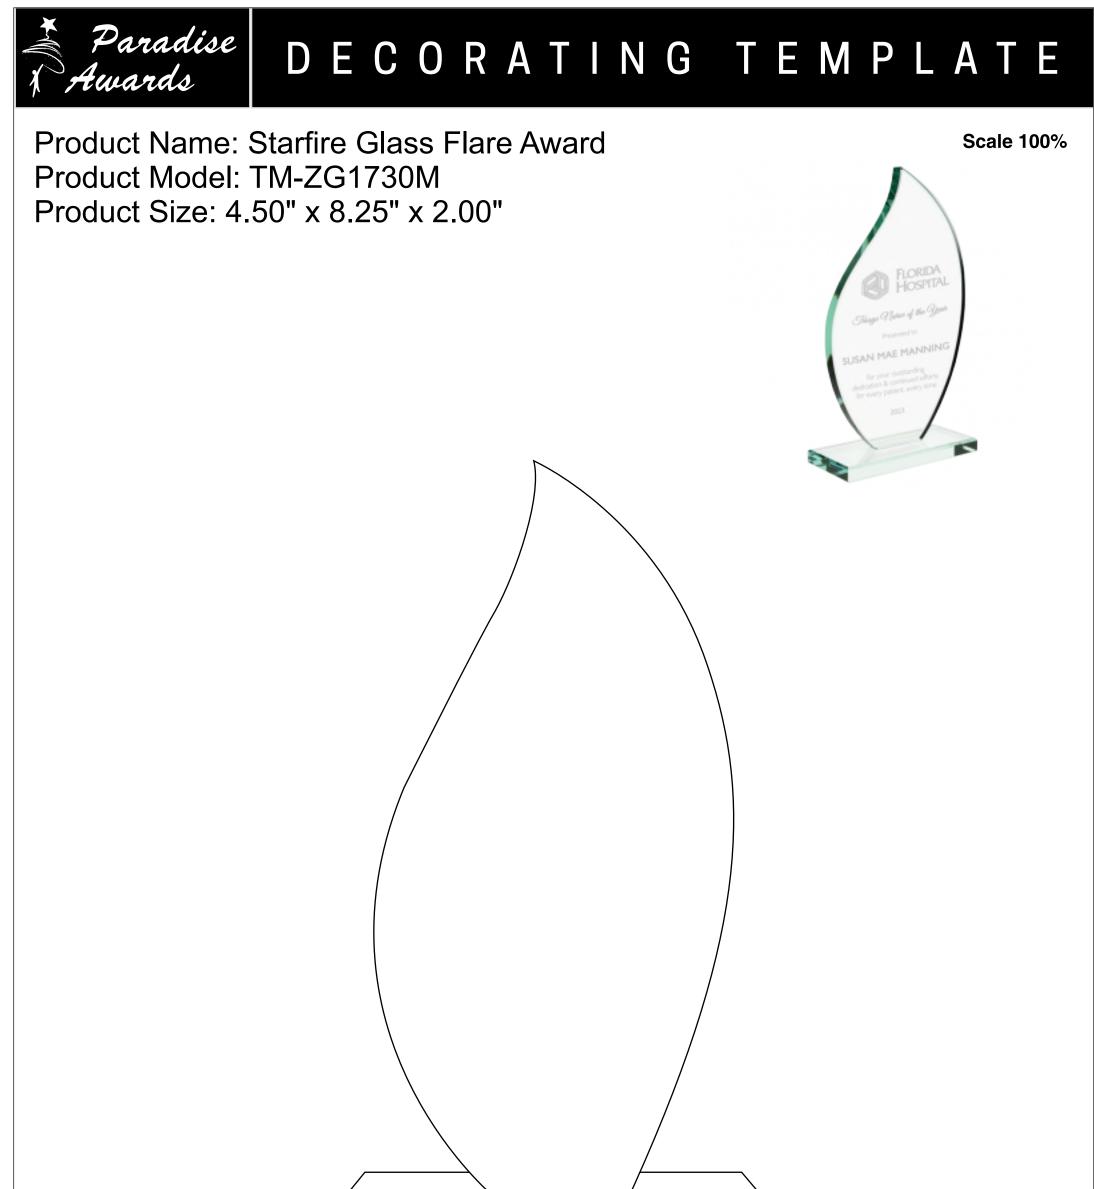

Please see more art guidelines under Artwork Details tab for each product.

Artwork Information:

All artwork must be in vector format (AI, EPS, PDF is recommended) (send AI in version CS5 or lower) For sand etching, if fonts are under 12 pt font and lines less than 1 pt thickness we cannot guarantee clean etching so please contact us if smaller font or line thickness is needed. Any Logos and Text must be black & white line art only, no colors or grays can be etched.