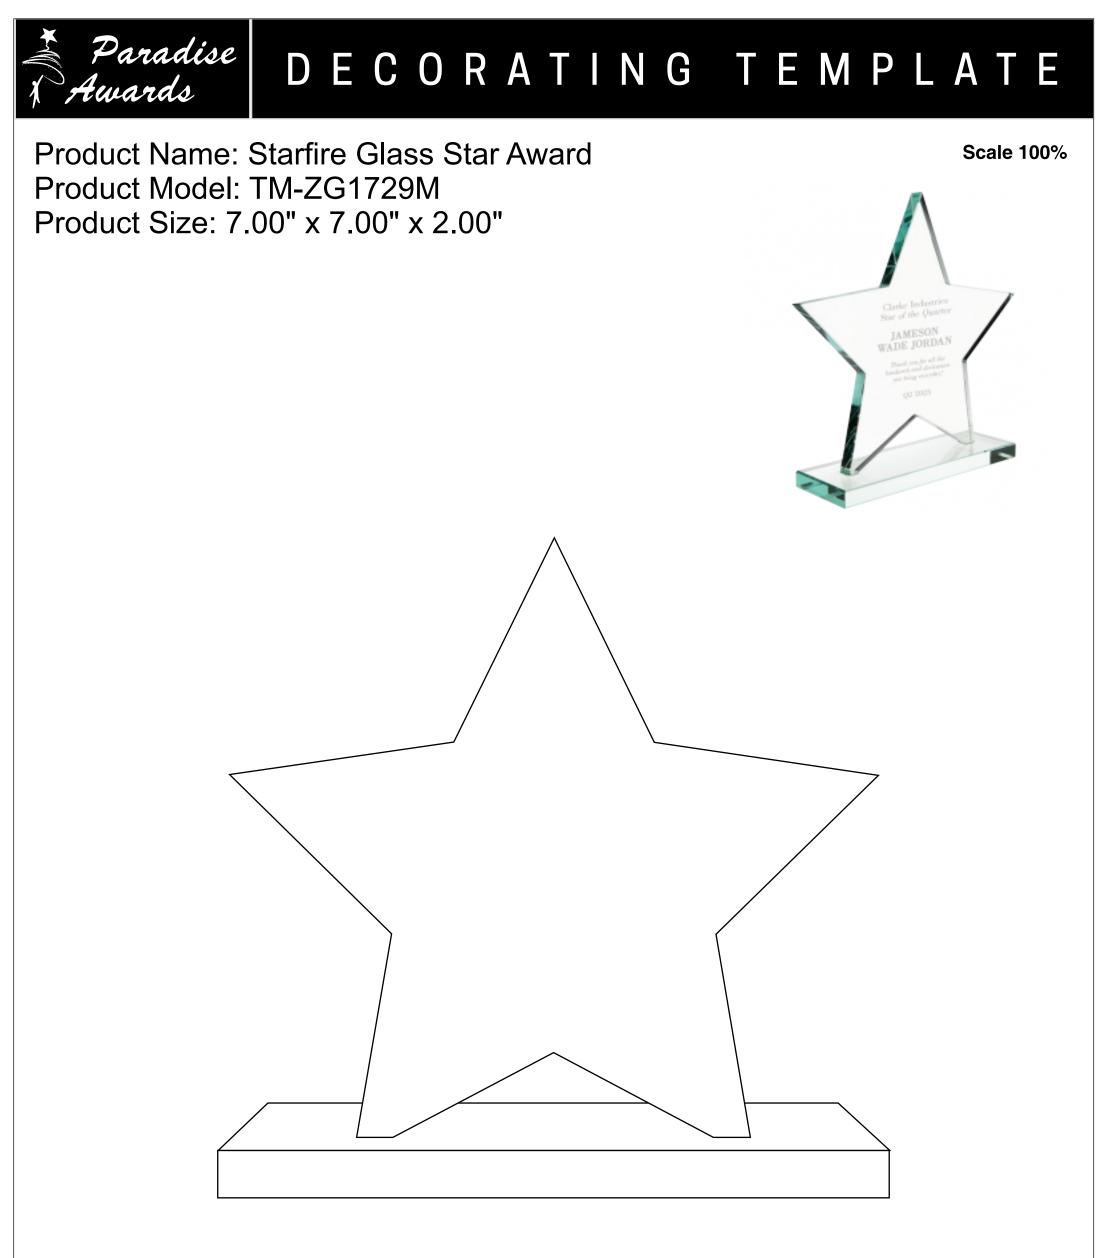

Please see more art guidelines under Artwork Details tab for each product.

Artwork Information:

All artwork must be in vector format (AI, EPS, PDF is recommended) (send AI in version CS5 or lower) For sand etching, if fonts are under 12 pt font and lines less than 1 pt thickness we cannot guarantee clean etching so please contact us if smaller font or line thickness is needed. Any Logos and Text must be black & white line art only, no colors or grays can be etched.