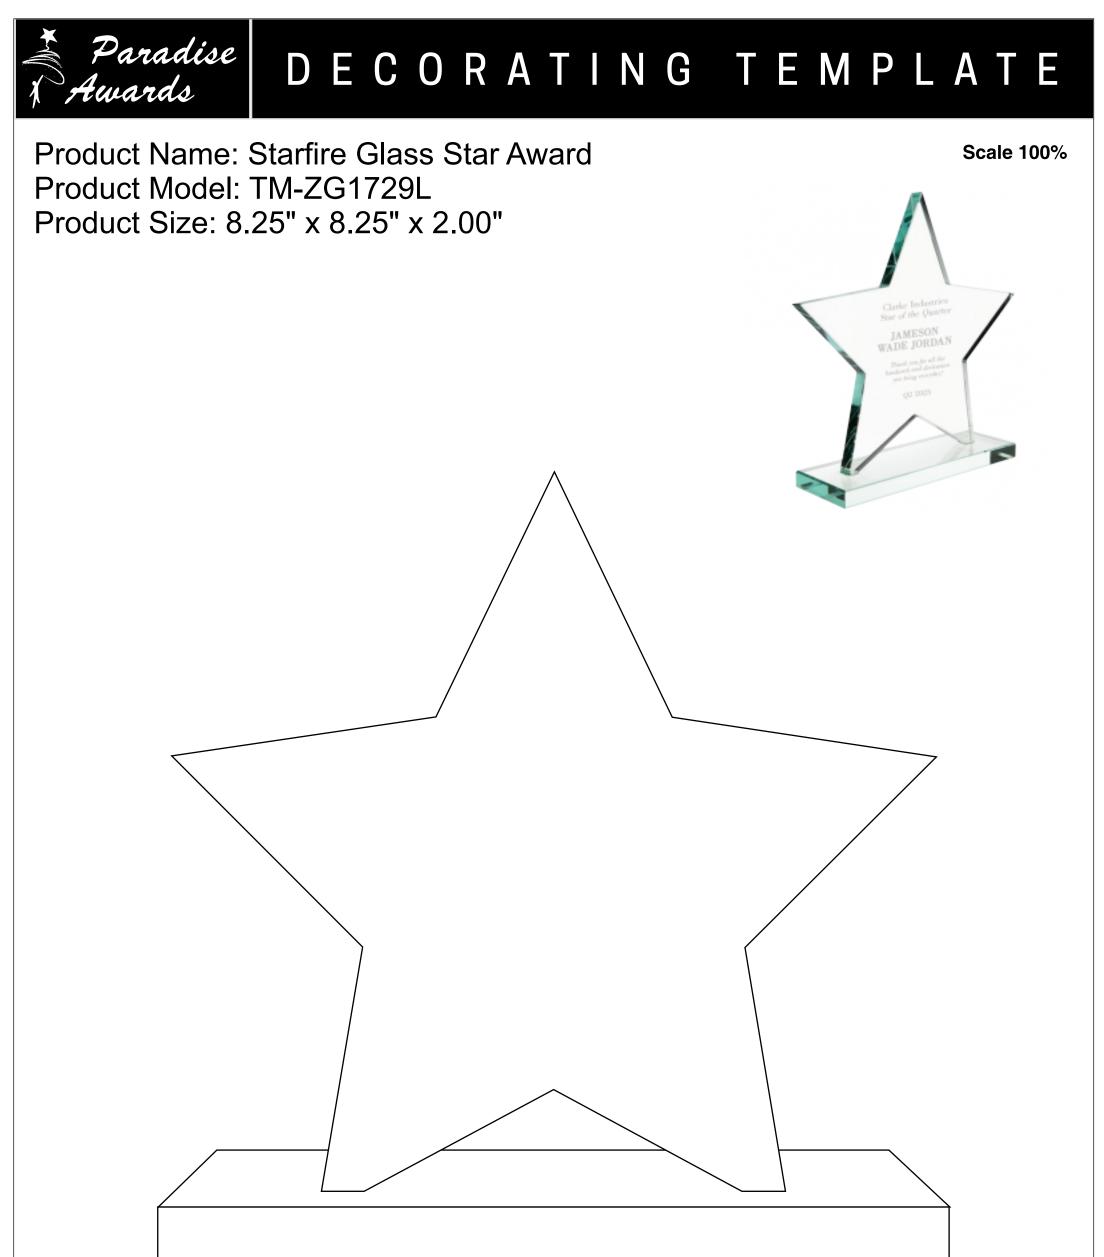

Please see more art guidelines under Artwork Details tab for each product.

Artwork Information:

All artwork must be in vector format (AI, EPS, PDF is recommended) (send AI in version CS5 or lower) For sand etching, if fonts are under 12 pt font and lines less than 1 pt thickness we cannot guarantee clean etching so please contact us if smaller font or line thickness is needed. Any Logos and Text must be black & white line art only, no colors or grays can be etched.

Please see more art guidelines under Artwork Details tab for each product.