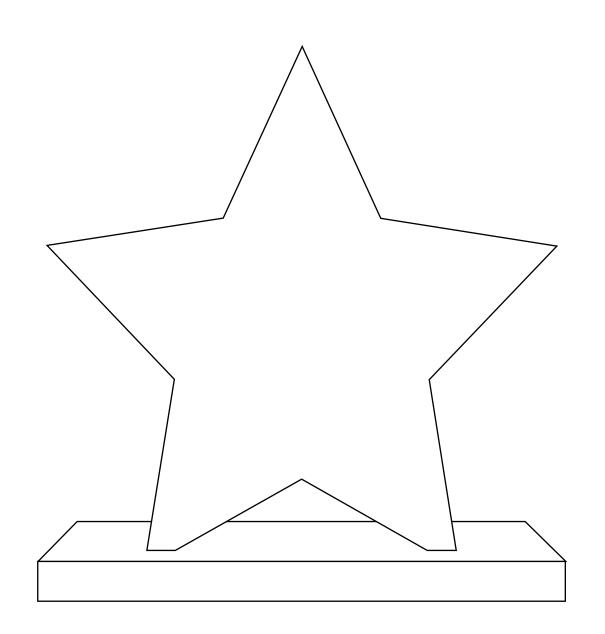

## DECORATING TEMPLATE

Product Name: Starfire Glass Star Award Product Model: TM-ZG1729S Product Size: 5.50" x 5.25" x 2.00"

Artwork Information:

All artwork must be in vector format (AI, EPS, PDF is recommended) (send AI in version CS5 or lower) For sand etching, if fonts are under 12 pt font and lines less than 1 pt thickness we cannot guarantee clean etching so please contact us if smaller font or line thickness is needed. Any Logos and Text must be black & white line art only, no colors or grays can be etched.

Please see more art guidelines under Artwork Details tab for each product.

Artwork Information:

All artwork must be in vector format (AI, EPS, PDF is recommended) (send AI in version CS5 or lower) For sand etching, if fonts are under 12 pt font and lines less than 1 pt thickness we cannot guarantee clean etching so please contact us if smaller font or line thickness is needed. Any Logos and Text must be black & white line art only, no colors or grays can be etched.