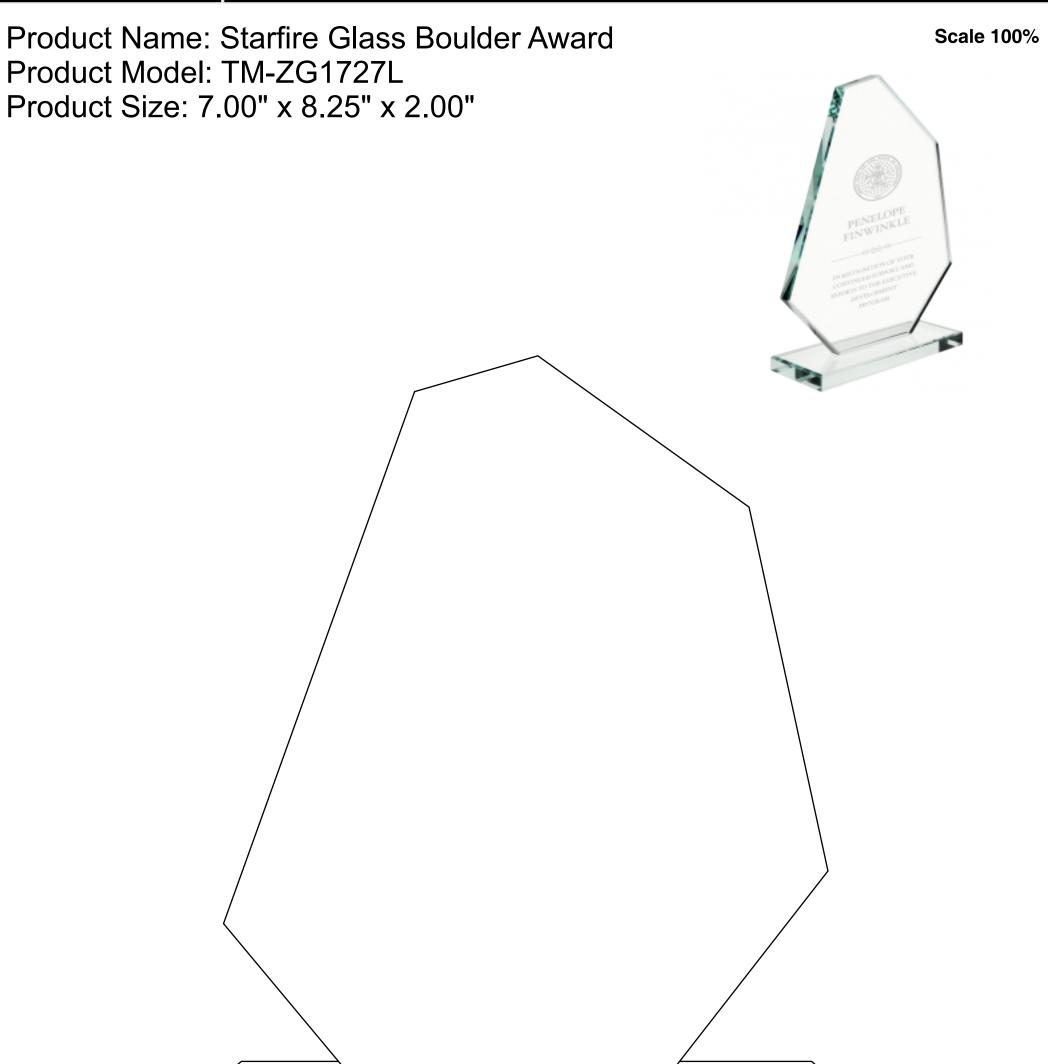

lack & white line art only, no colors or grays can be etched.

Please see more art guidelines under Artwork Details tab for each product.



# DECORATING TEMPLATE

Product Name: Starfire Glass Boulder Award

Product Model: TM-ZG1727M

Product Size: 6.25" x 7.50" x 2.00"

**Scale 100%** 



#### **Artwork Information:**

All artwork must be in vector format (AI, EPS, PDF is recommended) (send AI in version CS5 or lower) For sand etching, if fonts are under 12 pt font and lines less than 1 pt thickness we cannot guarantee clean etching so please contact us if smaller font or line thickness is needed. Any Logos and Text must be black & white line art only, no colors or grays can be etched.

Please see more art guidelines under Artwork Details tab for each product.



### DECORATING TEMPLATE



#### **Artwork Information:**

All artwork must be in vector format (AI, EPS, PDF is recommended) (send AI in version CS5 or lower) For sand etching, if fonts are under 12 pt font and lines less than 1 pt thickness we cannot guarantee clean etching so please contact us if smaller font or line thickness is needed. Any Logos and Text must be black & white line art only, no colors or grays can be etched.

Please see more art guidelines under Artwork Details tab for each product.