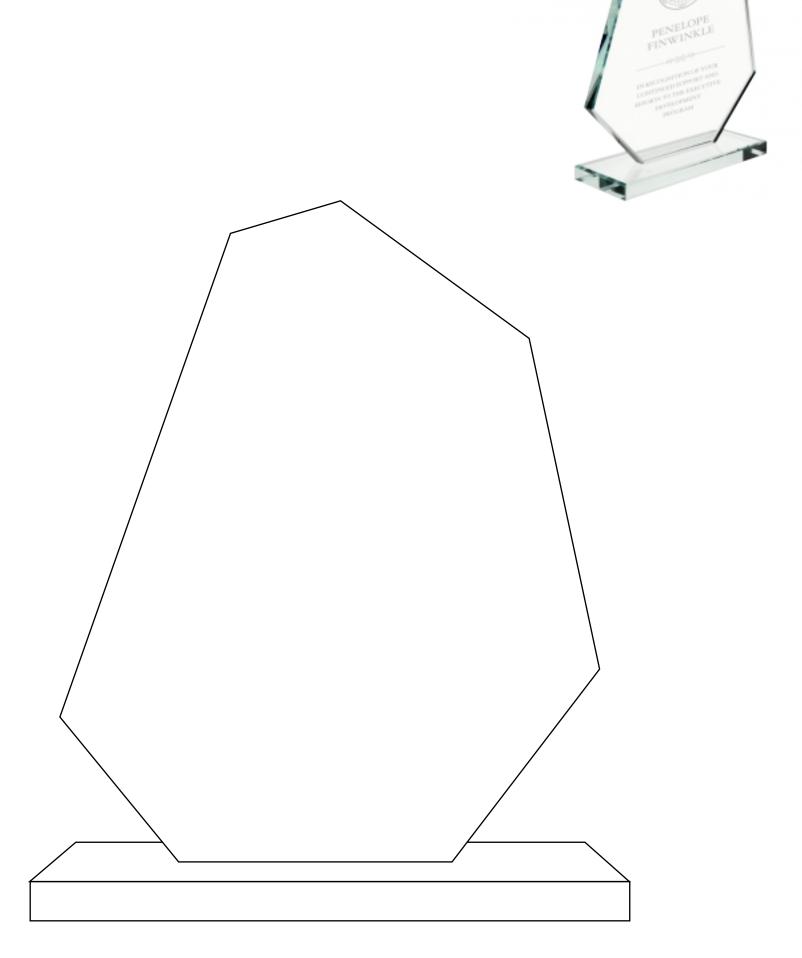

# DECORATING TEMPLATE

Product Name: Starfire Glass Boulder Award

Product Model: TM-ZG1727S

Product Size: 5.50" x 6.75" x 2.00"

**Scale 100%** 





### **Artwork Information:**

All artwork must be in vector format (AI, EPS, PDF is recommended) (send AI in version CS5 or lower) For sand etching, if fonts are under 12 pt font and lines less than 1 pt thickness we cannot guarantee clean etching so please contact us if smaller font or line thickness is needed. Any Logos and Text must be black & white line art only, no colors or grays can be etched.

Please see more art guidelines under Artwork Details tab for each product.



# DECORATING TEMPLATE

Product Name: Starfire Glass Boulder Award

Product Model: TM-ZG1727M

Product Size: 6.25" x 7.50" x 2.00"

**Scale 100%** 



#### **Artwork Information:**

All artwork must be in vector format (AI, EPS, PDF is recommended) (send AI in version CS5 or lower) For sand etching, if fonts are under 12 pt font and lines less than 1 pt thickness we cannot guarantee clean etching so please contact us if smaller font or line thickness is needed. Any Logos and Text must be black & white line art only, no colors or grays can be etched.

Please see more art guidelines under Artwork Details tab for each product.



### DECORATING TEMPLATE



#### **Artwork Information:**

All artwork must be in vector format (AI, EPS, PDF is recommended) (send AI in version CS5 or lower) For sand etching, if fonts are under 12 pt font and lines less than 1 pt thickness we cannot guarantee clean etching so please contact us if smaller font o