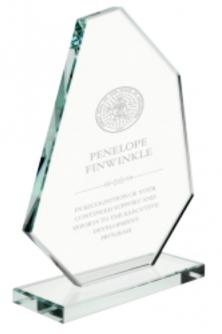

# DECORATING TEMPLATE

Product Name: Starfire Glass Boulder Award

Product Model: TM-ZG1727S

Product Size: 5.50" x 6.75" x 2.00"

**Scale 100%** 