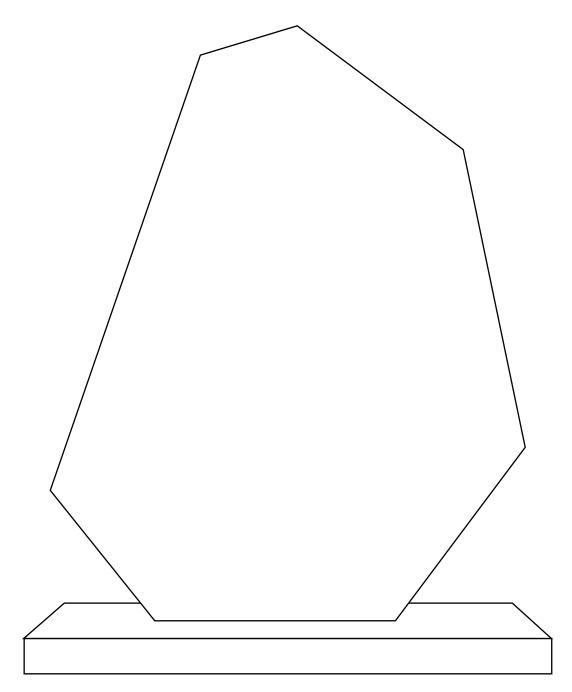

# DECORATING TEMPLATE

Product Name: Starfire Glass Boulder Award

Product Model: TM-ZG1727M

Product Size: 6.25" x 7.50" x 2.00"

**Scale 100%** 