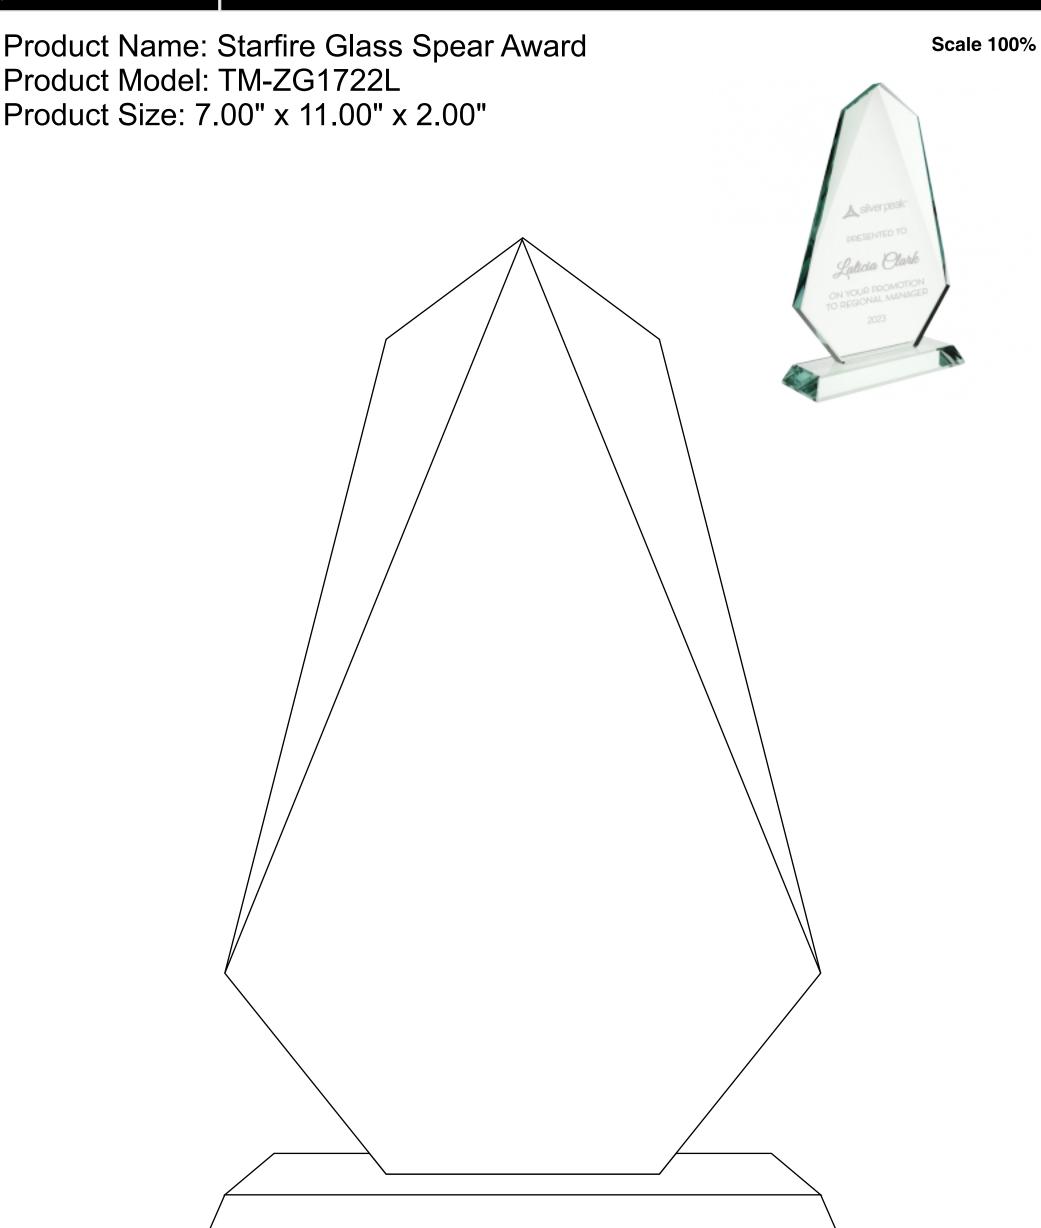

## D E C O R A T I N G T E M P L A T E

### **Artwork Information:**

All artwork must be in vector format (AI, EPS, PDF is recommended) (send AI in version CS5 or lower) For sand etching, if fonts are under 12 pt font and lines less than 1 pt thickness we cannot guarantee clean etching so please contact us if smaller font or line thickness is needed. Any Logos and Text must be black & white line art only, no colors or grays can be etched.

Please see more art guidelines under Artwork Details tab for each product.