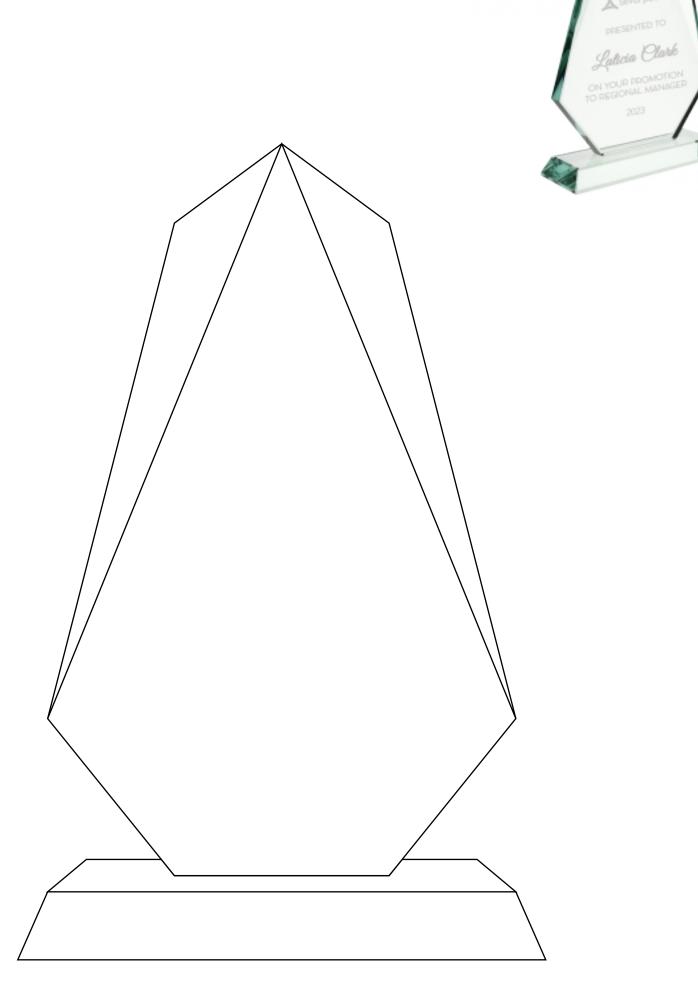

# DECORATING TEMPLATE

Product Name: Starfire Glass Spear Award

Product Model: TM-ZG1722S

Product Size: 5.50" x 8.50" x 2.00"

**Scale 100%** 

### **Artwork Information:**

All artwork must be in vector format (AI, EPS, PDF is recommended) (send AI in version CS5 or lower) For sand etching, if fonts are under 12 pt font and lines less than 1 pt thickness we cannot guarantee clean etching so please contact us if smaller font or line thickness is needed. Any Logos and Text must be black & white line art only, no colors or grays can be etched.

Please see more art guidelines under Artwork Details tab for each product.