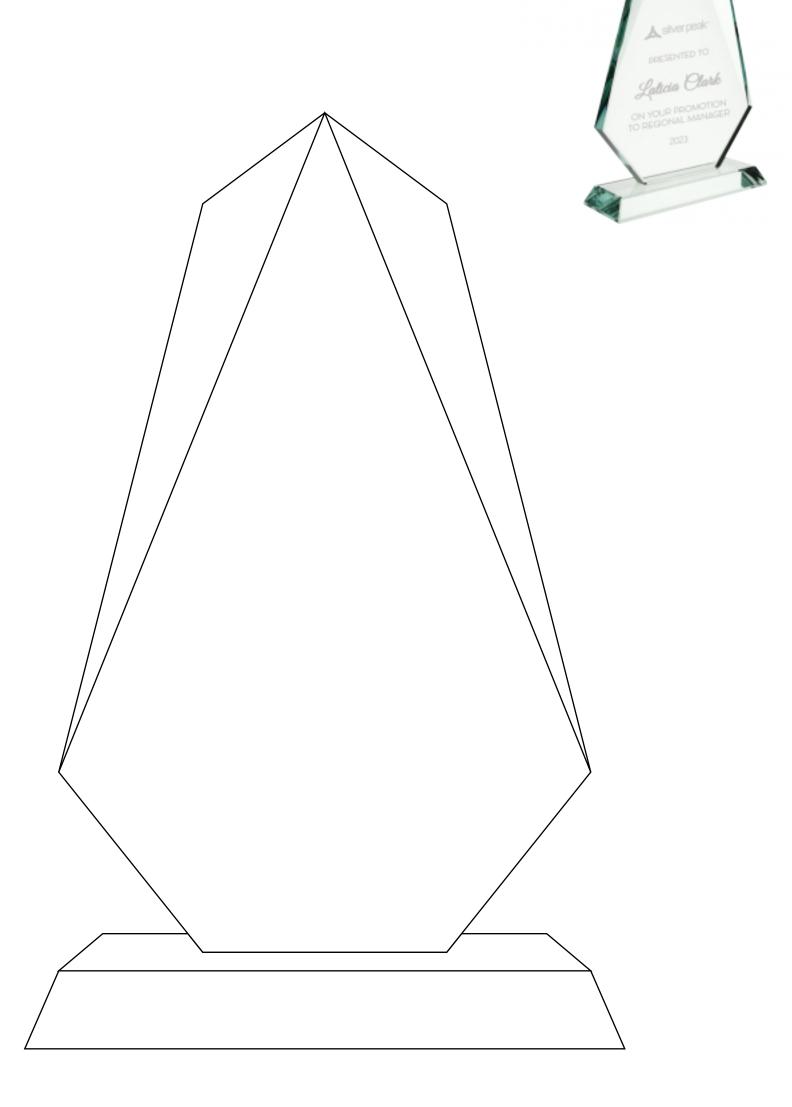

# D E C O R A T I N G T E M P L A T E

Product Name: Starfire Glass Spear Award

Product Model: TM-ZG1722M

Product Size: 6.25" x 9.75" x 2.00"

### **Artwork Information:**

All artwork must be in vector format (AI, EPS, PDF is recommended) (send AI in version CS5 or lower) For sand etching, if fonts are under 12 pt font and lines less than 1 pt thickness we cannot guarantee clean etching so please contact us if smaller font or line thickness is needed. Any Logos and Text must be black & white line art only, no colors or grays can be etched.

Please see more art guidelines under Artwork Details tab for each product.