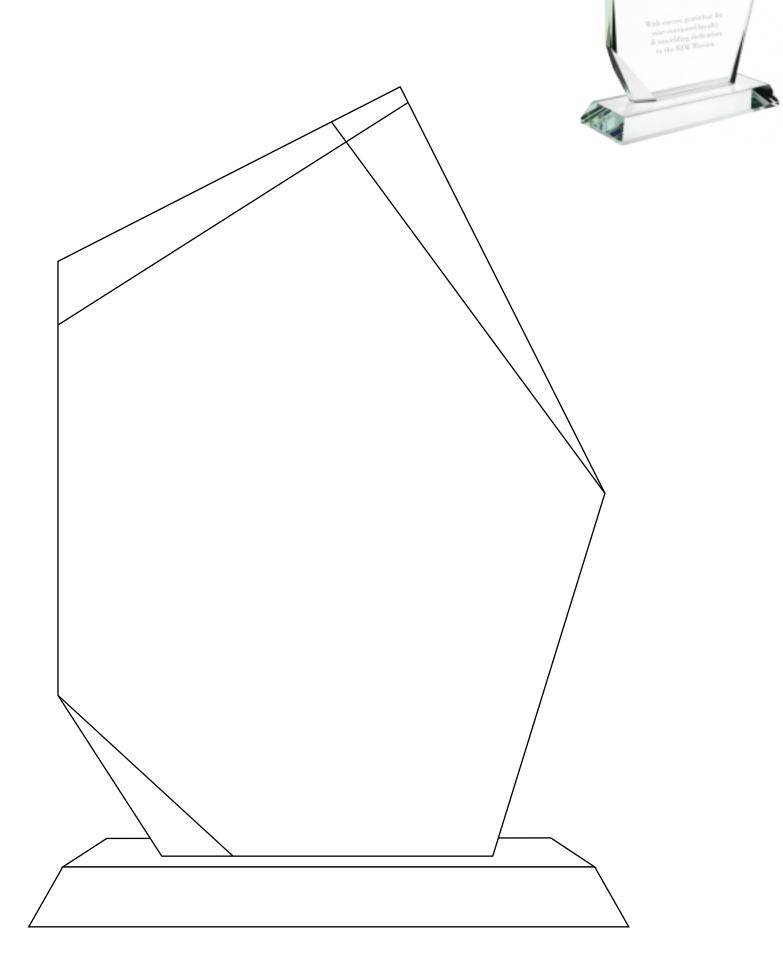

# D E C O R A T I N G T E M P L A T E

Product Name: Starfire Glass Supreme Summit Award

Product Model: TM-ZG1721S

Product Size: 5.50" x 6.75" x 2.00"

**Scale 100%** 