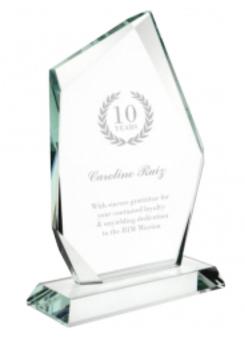

# D E C O R A T I N G T E M P L A T E

Product Name: Starfire Glass Supreme Summit Award

Product Model: TM-ZG1721S

Product Size: 5.50" x 6.75" x 2.00"

**Scale 100%** 