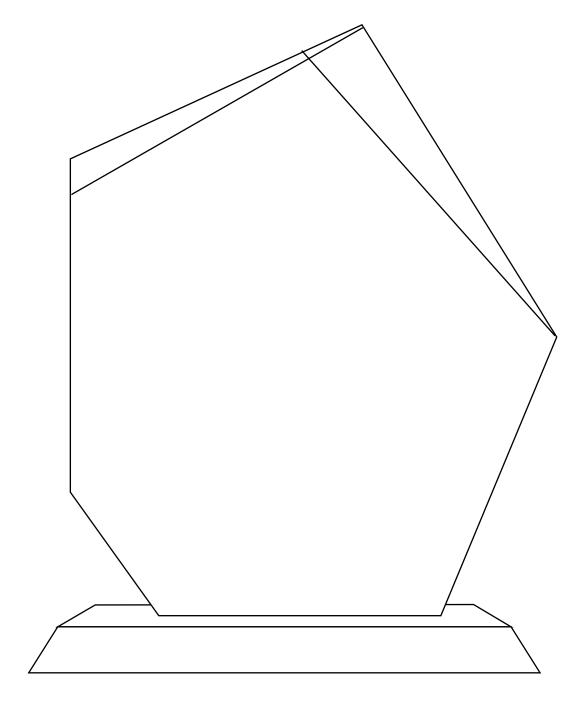

## DECORATING TEMPLATE

Product Name: Starfire Glass Supreme Summit Award

Product Model: TM-ZG1721M

Product Size: 6.25" x 8.75" x 2.00"