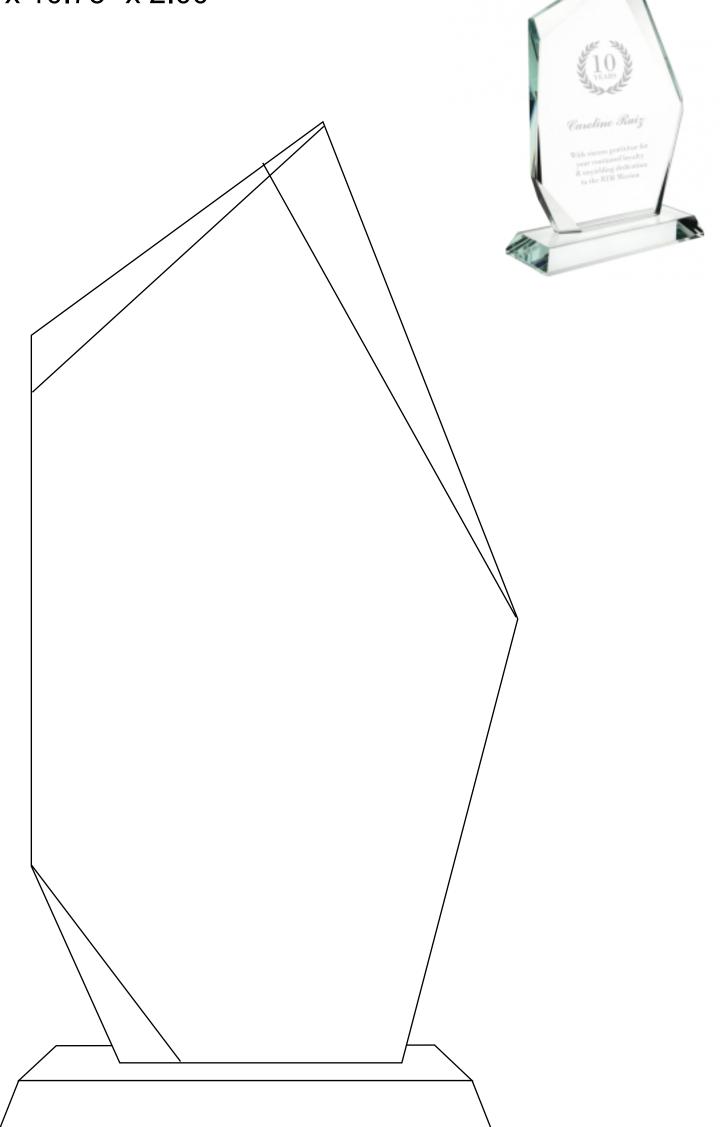

## DECORATING TEMPLATE

**Scale 100%** 

Product Name: Starfire Glass Supreme Summit Award

Product Model: TM-ZG1721L

Product Size: 7.75" x 10.75" x 2.00"