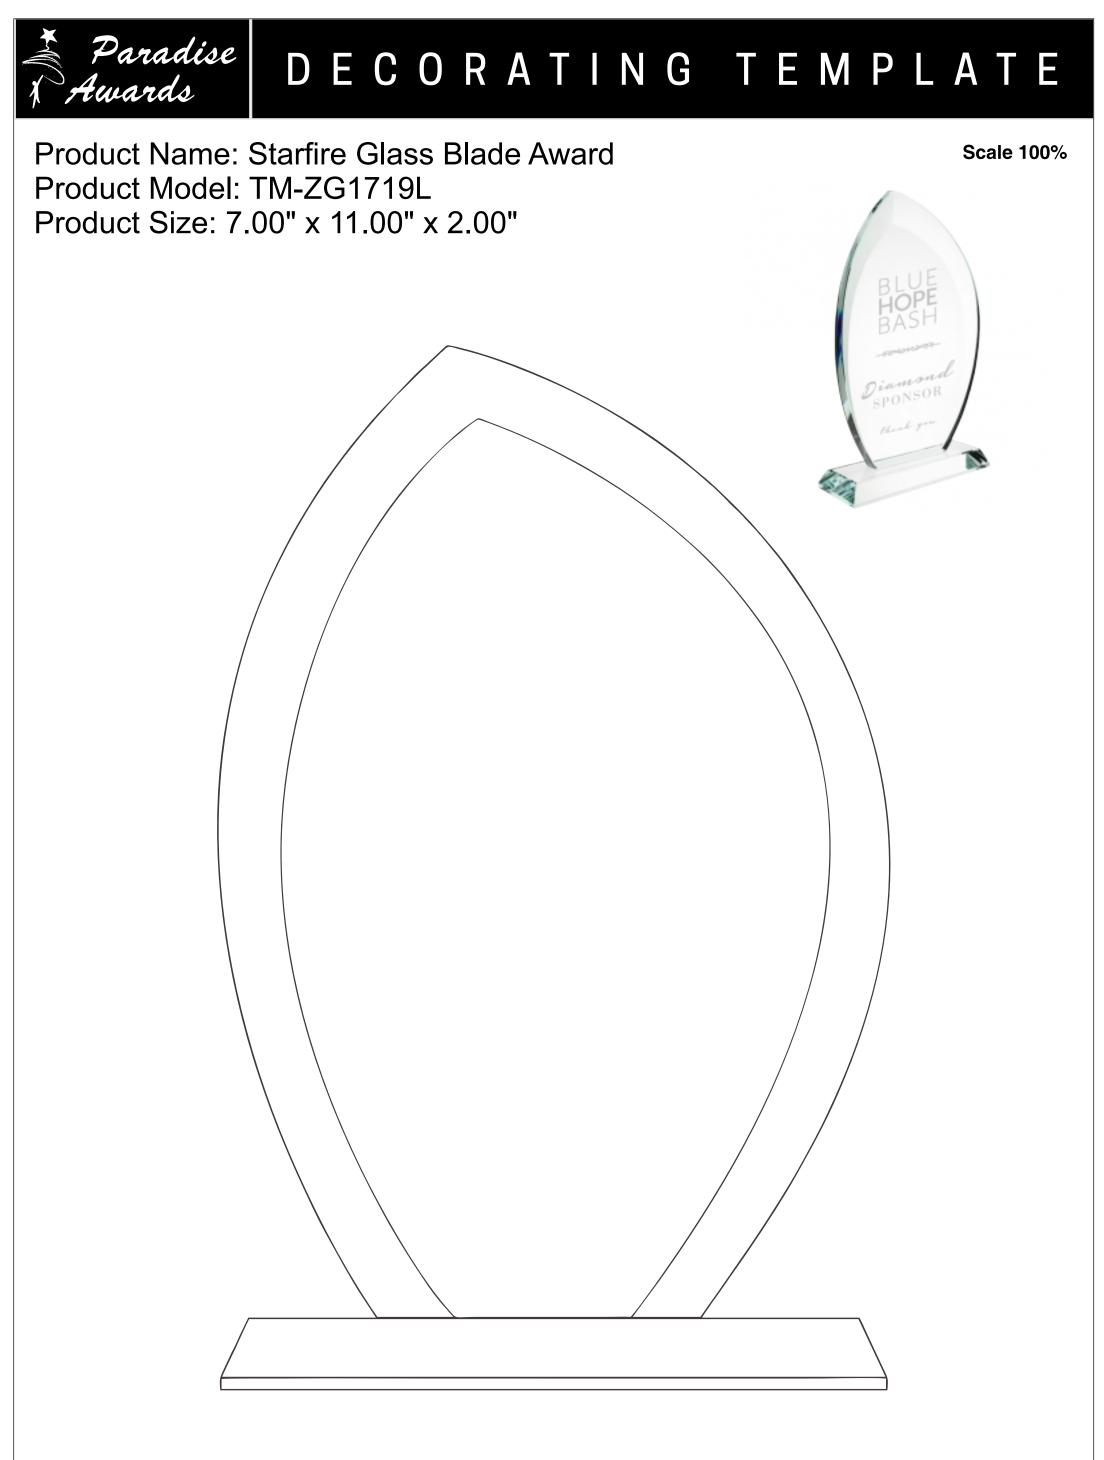

Please see more art guidelines under Artwork Details tab for each product.

Artwork Information:

All artwork must be in vector format (AI, EPS, PDF is recommended) (send AI in version CS5 or lower) For sand etching, if fonts are under 12 pt font and lines less than 1 pt thickness we cannot guarantee clean etching so please contact us if smaller font or line thickness is needed. Any Logos and Text must be black & white line art only, no colors or grays can be etched.

Please see more art guidelines under Artwork Details tab for each product.