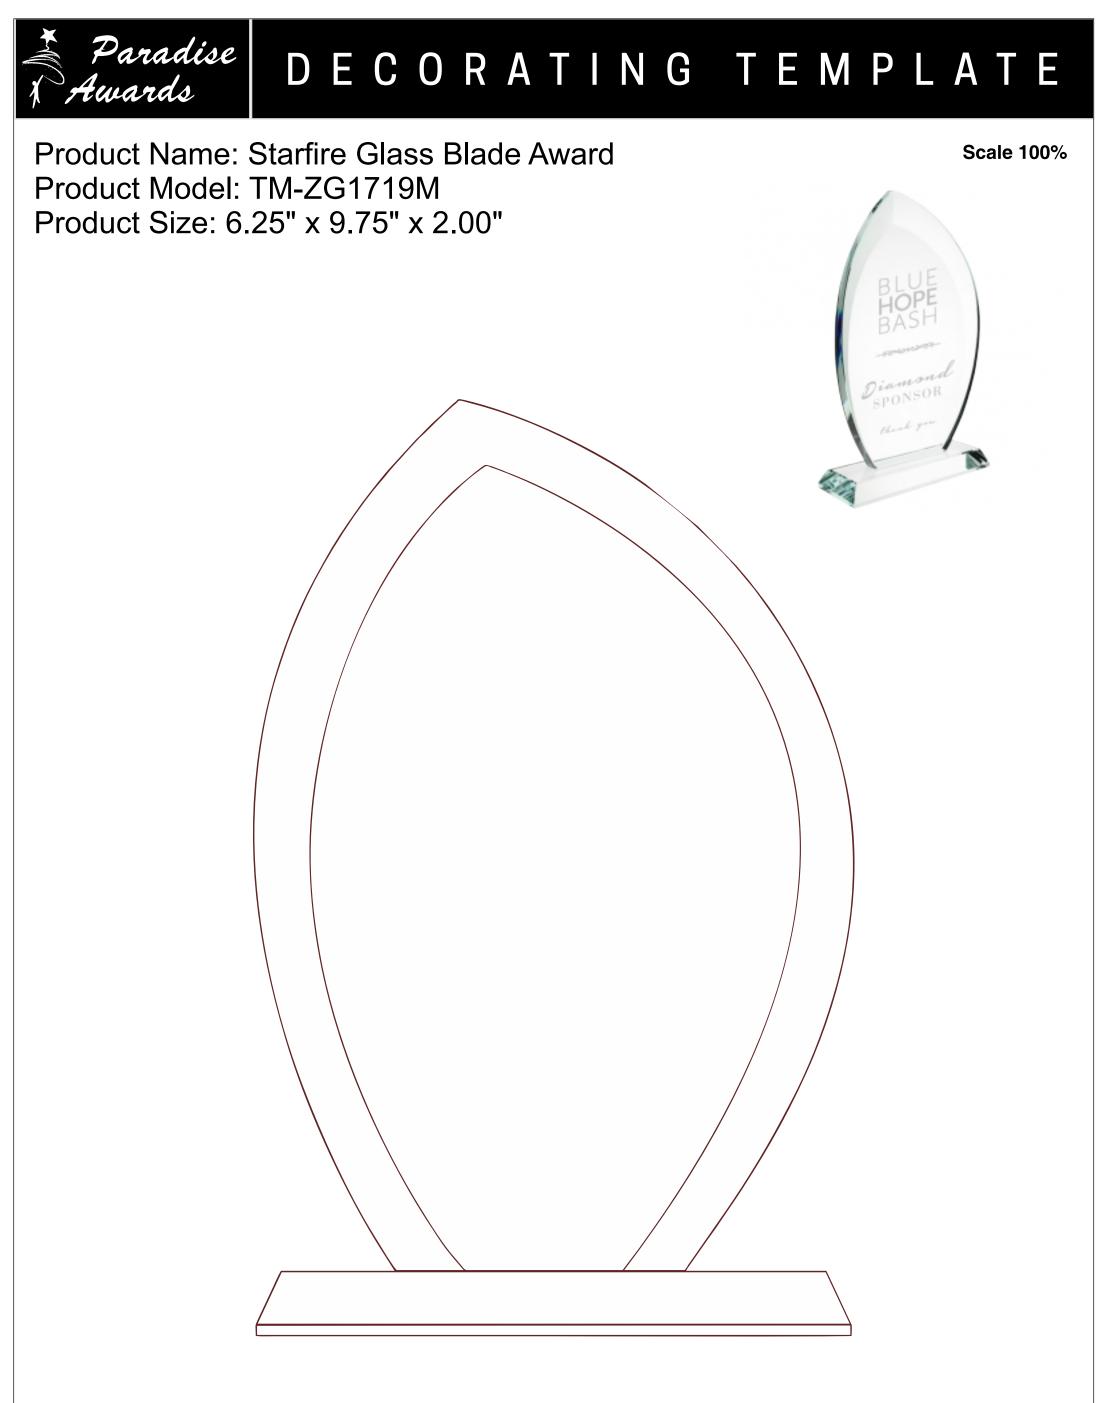

Please see more art guidelines under Artwork Details tab for each product.

Artwork Information:

All artwork must be in vector format (AI, EPS, PDF is recommended) (send AI in version CS5 or lower) For sand etching, if fonts are under 12 pt font and lines less than 1 pt thickness we cannot guarantee clean etching so please contact us if smaller font or line thickness is needed. Any Logos and Text must be black & white line art only, no colors or grays can be etched.