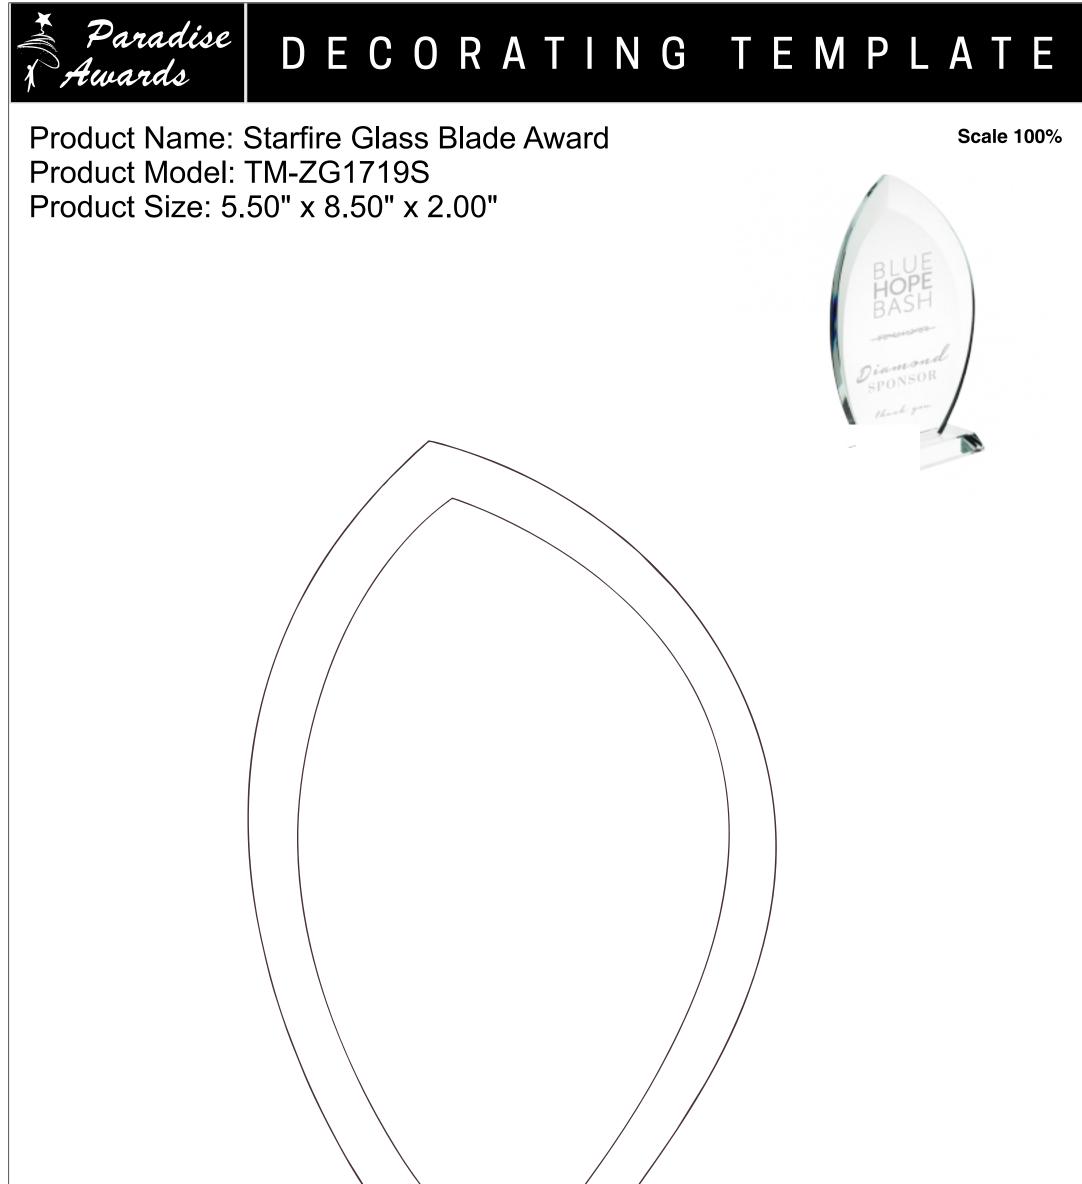

Artwork Information:

All artwork must be in vector format (AI, EPS, PDF is recommended) (send AI in version CS5 or lower) For sand etching, if fonts are under 12 pt font and lines less than 1 pt thickness we cannot guarantee clean etching so please contact us if smaller font or line thickness is needed. Any Logos and Text must be black & white line art only, no colors or grays can be etched.

Please see more art guidelines under Artwork Details tab for each product.

Artwork Information:

All artwork must be in vector format (AI, EPS, PDF is recommended) (send AI in version CS5 or lower) For sand etching, if fonts are under 12 pt font and lines less than 1 pt thickness we cannot guarantee clean etching so please contact us if smaller font or line thickness is needed. Any Logos and Text must be black & white line art only, no colors or grays can be etched.