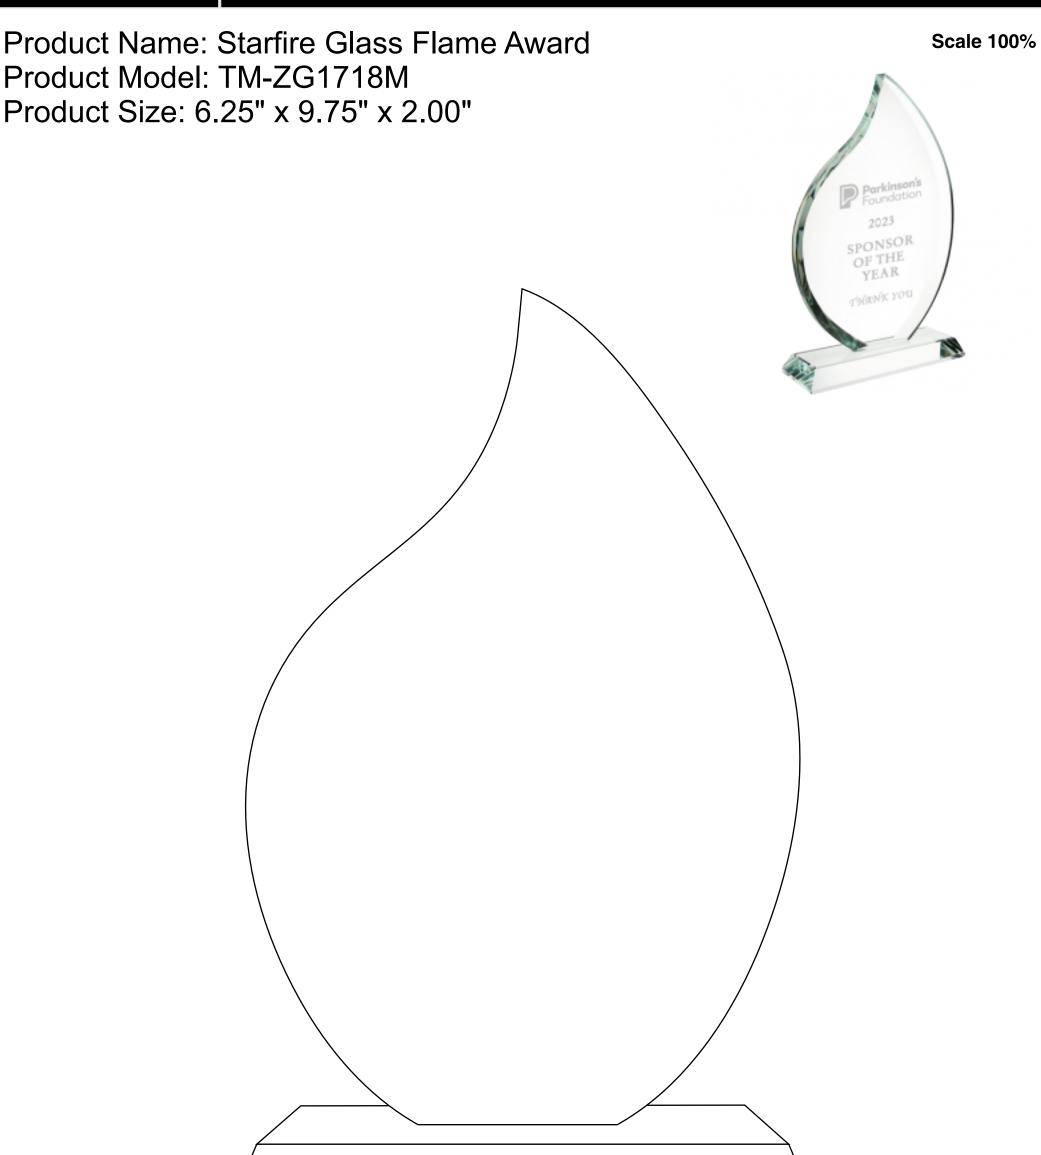

# D E C O R A T I N G T E M P L A T E

Product Name: Starfire Glass Flame Award

Product Model: TM-ZG1718S

Product Size: 5.50" x 8.50" x 2.00"





## **Artwork Information:**

All artwork must be in vector format (AI, EPS, PDF is recommended) (send AI in version CS5 or lower) For sand etching, if fonts are under 12 pt font and lines less than 1 pt thickness we cannot guarantee clean etching so please contact us if smaller font or line thickness is needed. Any Logos and Text must be black & white line art only, no colors or grays can be etched.

Please see more art guidelines under Artwork Details tab for each product.



# D E C O R A T I N G T E M P L A T E



## **Artwork Information:**

All artwork must be in vector format (AI, EPS, PDF is recommended) (send AI in version CS5 or lower) For sand etching, if fonts are under 12 pt font and lines less than 1 pt thickness we cannot guarantee clean etching so please contact us if smaller font or line thickness is needed. Any Logos and Text must be black & white line art only, no colors or grays can be etched.

Please see more art guidelines under Artwork Details tab for each product.



# DECORATING TEMPLATE



## **Artwork Information:**

All artwork must be in vector format (AI, EPS, PDF is recommended) (send AI in version CS5 or lower) For sand etching, if fonts are under 12 pt font and lines less than 1 pt thickness we cannot guarantee clean etching so please contact us if smaller font or line