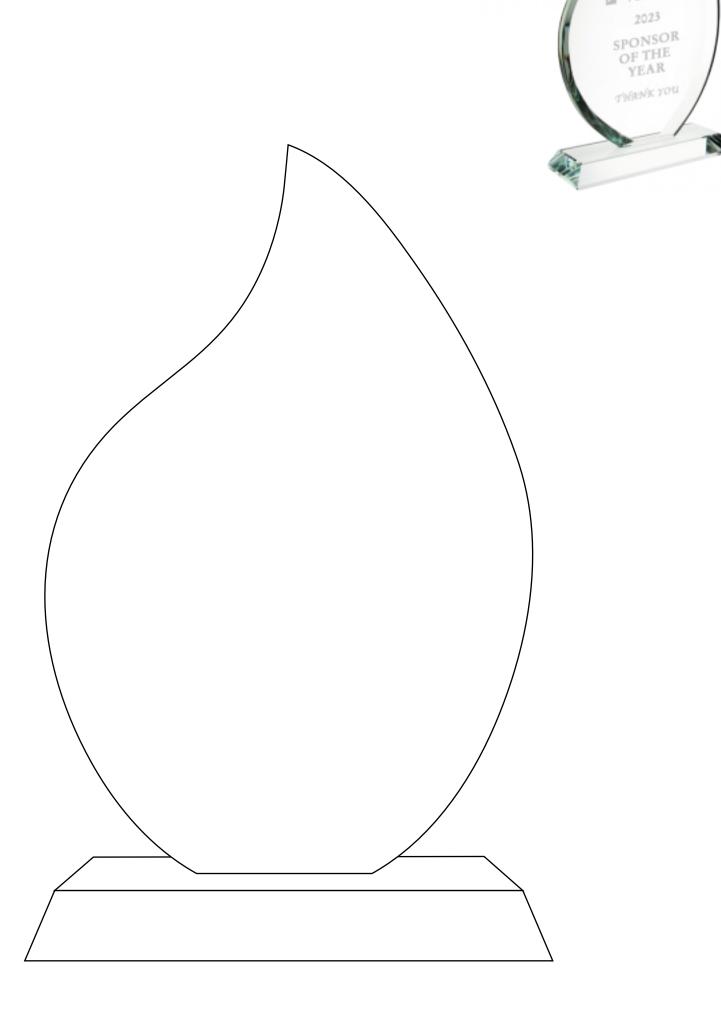

# D E C O R A T I N G T E M P L A T E

Product Name: Starfire Glass Flame Award

Product Model: TM-ZG1718S

Product Size: 5.50" x 8.50" x 2.00"