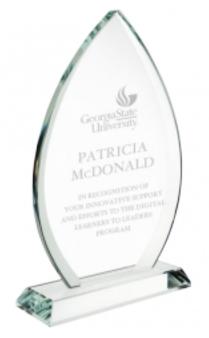

# DECORATING TEMPLATE

Product Name: Starfire Glass Teardrop Award

Product Model: TM-ZG1717S

Product Size: 5.50" x 8.50" x 2.00"

**Scale 100%** 