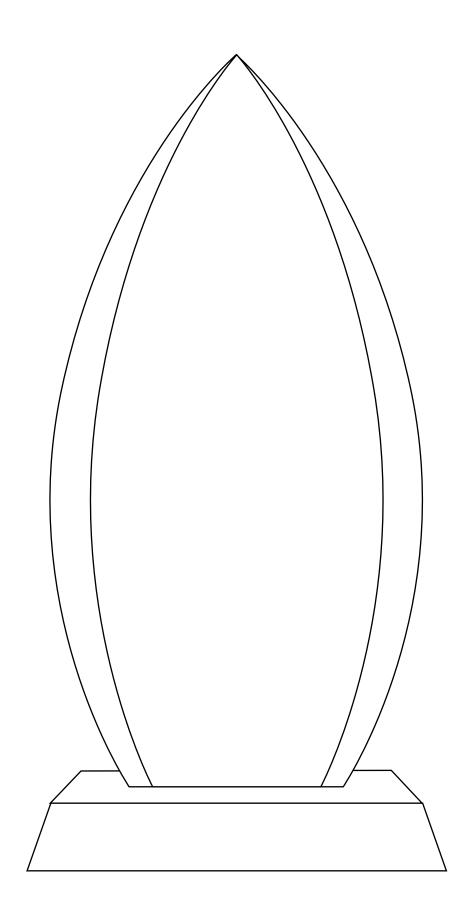

## DECORATING TEMPLATE

Product Name: Starfire Glass Teardrop Award

Product Model: TM-ZG1717M

Product Size: 6.25" x 9.75" x 2.00"