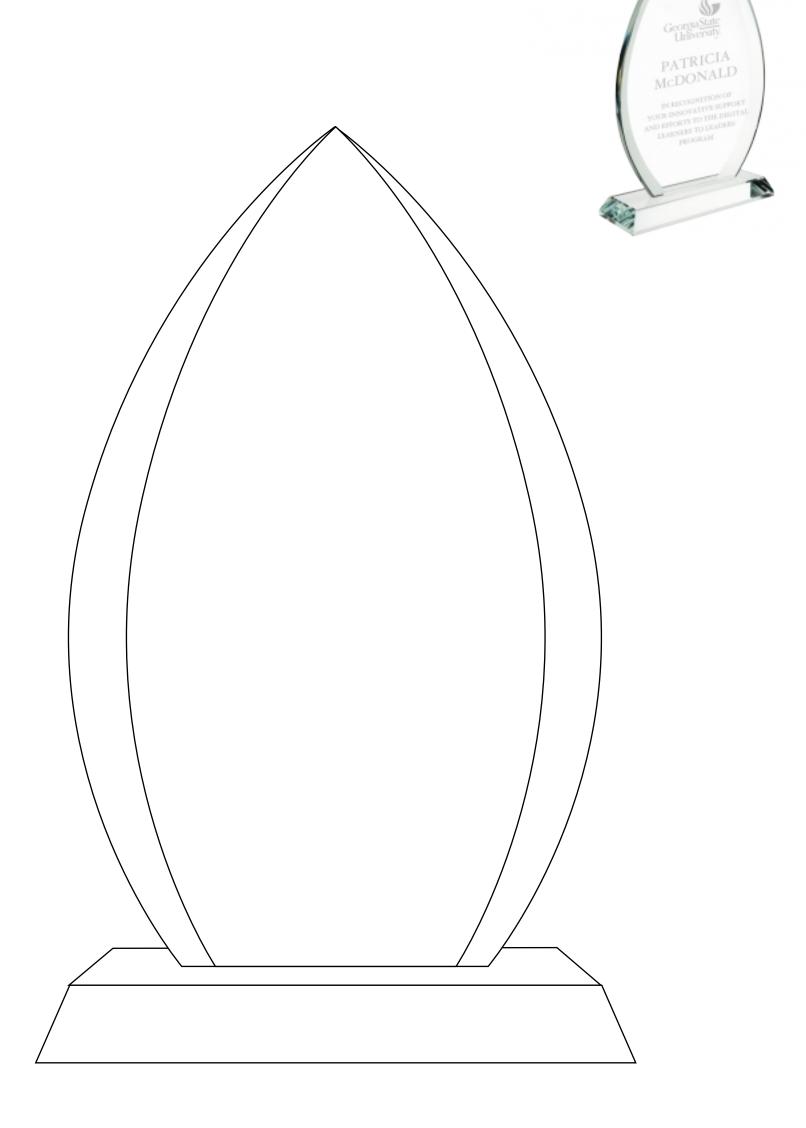

# DECORATING TEMPLATE

Product Name: Starfire Glass Teardrop Award

Product Model: TM-ZG1717S

Product Size: 5.50" x 8.50" x 2.00"

**Scale 100%** 





#### **Artwork Information:**

All artwork must be in vector format (AI, EPS, PDF is recommended) (send AI in version CS5 or lower) For sand etching, if fonts are under 12 pt font and lines less than 1 pt thickness we cannot guarantee clean etching so please contact us if smaller font or line thickness is needed. Any Logos and Text must be black & white line art only, no colors or grays can be etched.

Please see more art guidelines under Artwork Details tab for each product.



## DECORATING TEMPLATE

Product Name: Starfire Glass Teardrop Award

Product Model: TM-ZG1717M

Product Size: 6.25" x 9.75" x 2.00"





#### **Artwork Information:**

All artwork must be in vector format (AI, EPS, PDF is recommended) (send AI in version CS5 or lower) For sand etching, if fonts are under 12 pt font and lines less than 1 pt thickness we cannot guarantee clean etching so please contact us if smaller font or line thickness is needed. Any Logos and Text must be black & white line art only, no colors or grays can be etched.

Please see more art guidelines under Artwork Details tab for each product.



### D E C O R A T I N G T E M P L A T E



#### **Artwork Information:**

All artwork must be in vector format (AI, EPS, PDF is recommended) (send AI in version CS5 or lower) For sand etching, if fonts are under 12 pt font and lines less than 1 pt thickness we cannot guarantee clean etching so please contact us i