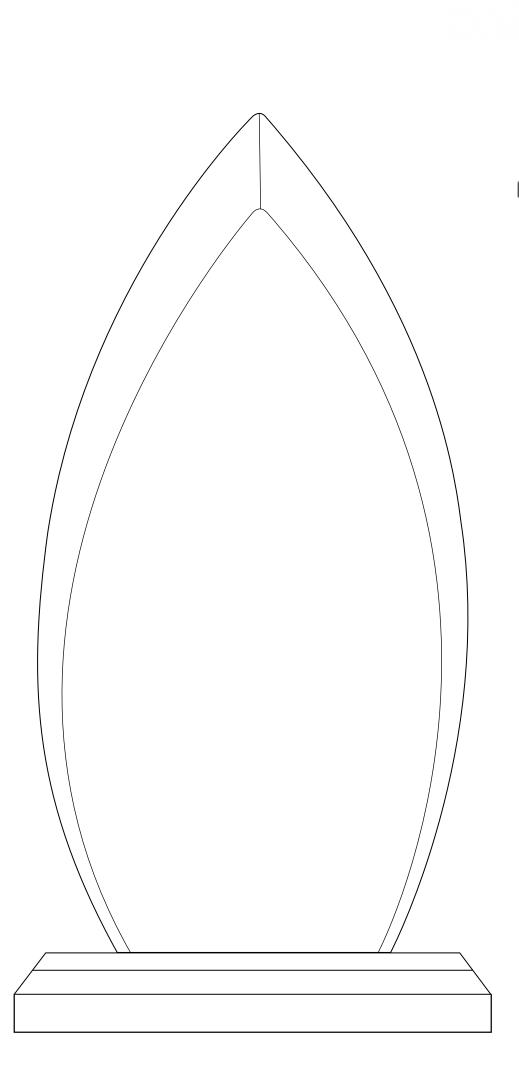

# D E C O R A T I N G T E M P L A T E

Product Name: Motive Peak Acrylic Award

Product Model: TM-NW2273

Product Size: 5.00" x 11.00" x 2.00"