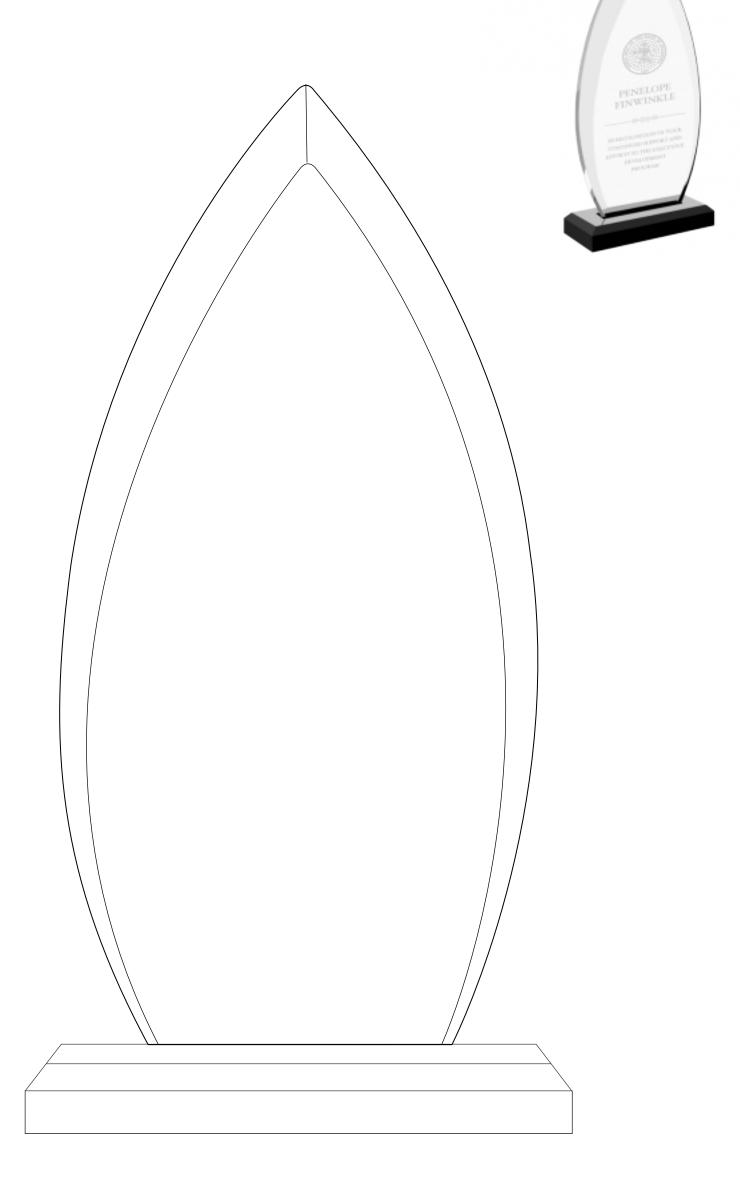

# D E C O R A T I N G T E M P L A T E

Product Name: Motive Peak Acrylic Award

Product Model: TM-NW2273

Product Size: 5.00" x 11.00" x 2.00"