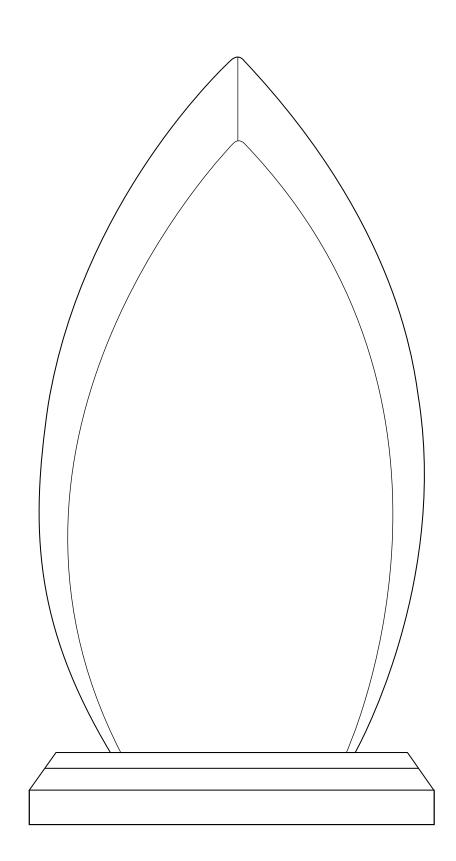

# D E C O R A T I N G T E M P L A T E

Product Name: Motive Peak Acrylic Award

Product Model: TM-NW2272

Product Size: 4.50" x 9.50" x 2.00"

**Scale 100%** 