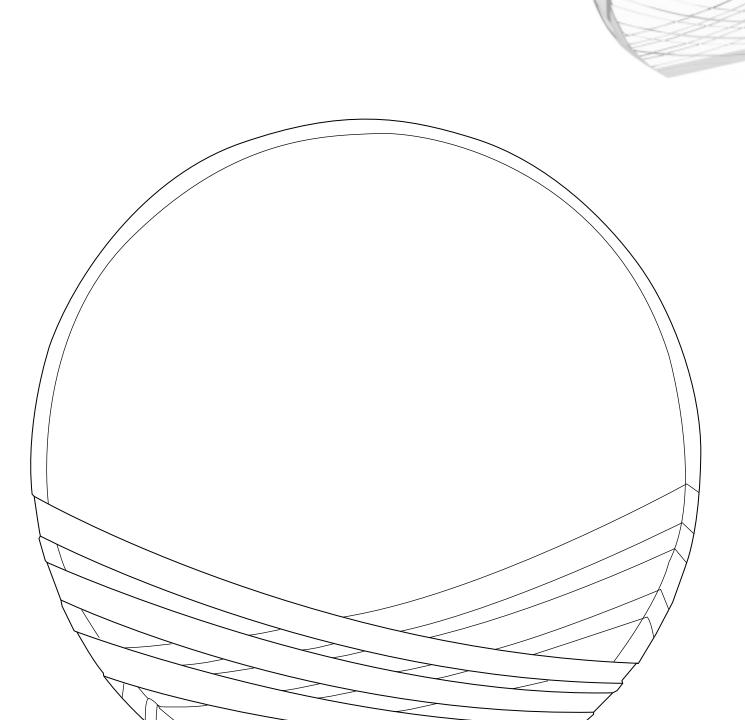

# D E C O R A T I N G T E M P L A T E

Product Name: Impression Circle Acrylic Award

Product Model: TM-NW2243

Product Size: 7.00" x 7.00" x 1.00"

**Scale 100%** 

## **Artwork Information:**

All artwork must be in vector format (AI, EPS, PDF is recommended) (send AI in version CS5 or lower) For sand etching, if fonts are under 12 pt font and lines less than 1 pt thickness we cannot guarantee clean etching so please contact us if smaller font or line thickness is needed. Any Logos and Text must be black & white line art only, no colors or grays can be etched.