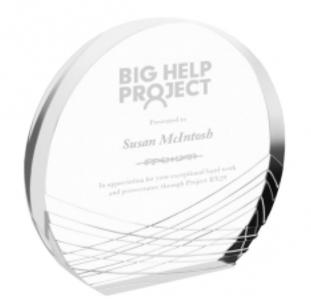

# D E C O R A T I N G T E M P L A T E

Product Name: Impression Circle Acrylic Award

Product Model: TM-NW2241

Product Size: 5.00" x 5.00" x 1.00"

**Scale 100%** 

## **Artwork Information:**

All artwork must be in vector format (AI, EPS, PDF is recommended) (send AI in version CS5 or lower) For sand etching, if fonts are under 12 pt font and lines less than 1 pt thickness we cannot guarantee clean etching so please contact us if smaller font or line thickness is needed. Any Logos and Text must be black & white line art only, no colors or grays can be etched.