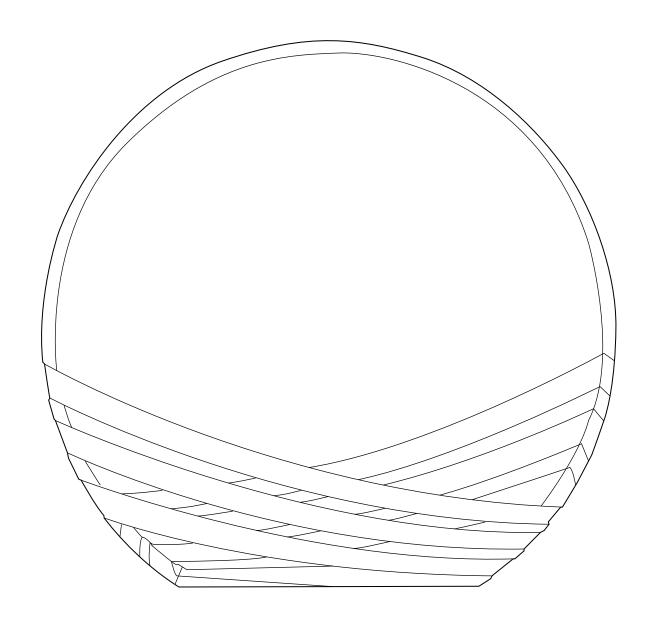

# D E C O R A T I N G T E M P L A T E

Product Name: Impression Circle Acrylic Award

Product Model: TM-NW2242

Product Size: 6.00" x6.00" x 1.00"

**Scale 100%** 

## **Artwork Information:**

All artwork must be in vector format (AI, EPS, PDF is recommended) (send AI in version CS5 or lower) For sand etching, if fonts are under 12 pt font and lines less than 1 pt thickness we cannot guarantee clean etching so please contact us if smaller font or line thickness is needed. Any Logos and Text must be black & white line art only, no colors or grays can be etched.