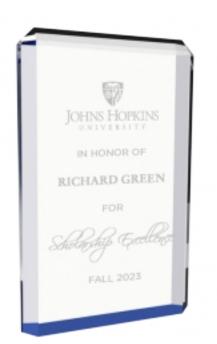

## DECORATING TEMPLATE

Product Name: Oblique Blue Acrylic Award Product Model: TM-NW2232 Product Size: 4.75" x 7.50" x 1.00"

FALL 2023

Scale 100%

Artwork Information:

All artwork must be in vector format (AI, EPS, PDF is recommended) (send AI in version CS5 or lower) For sand etching, if fonts are under 12 pt font and lines less than 1 pt thickness we cannot guarantee clean etching so please contact us if smaller font or line thickness is needed. Any Logos and Text must be black & white line art only, no colors or grays can be etched.