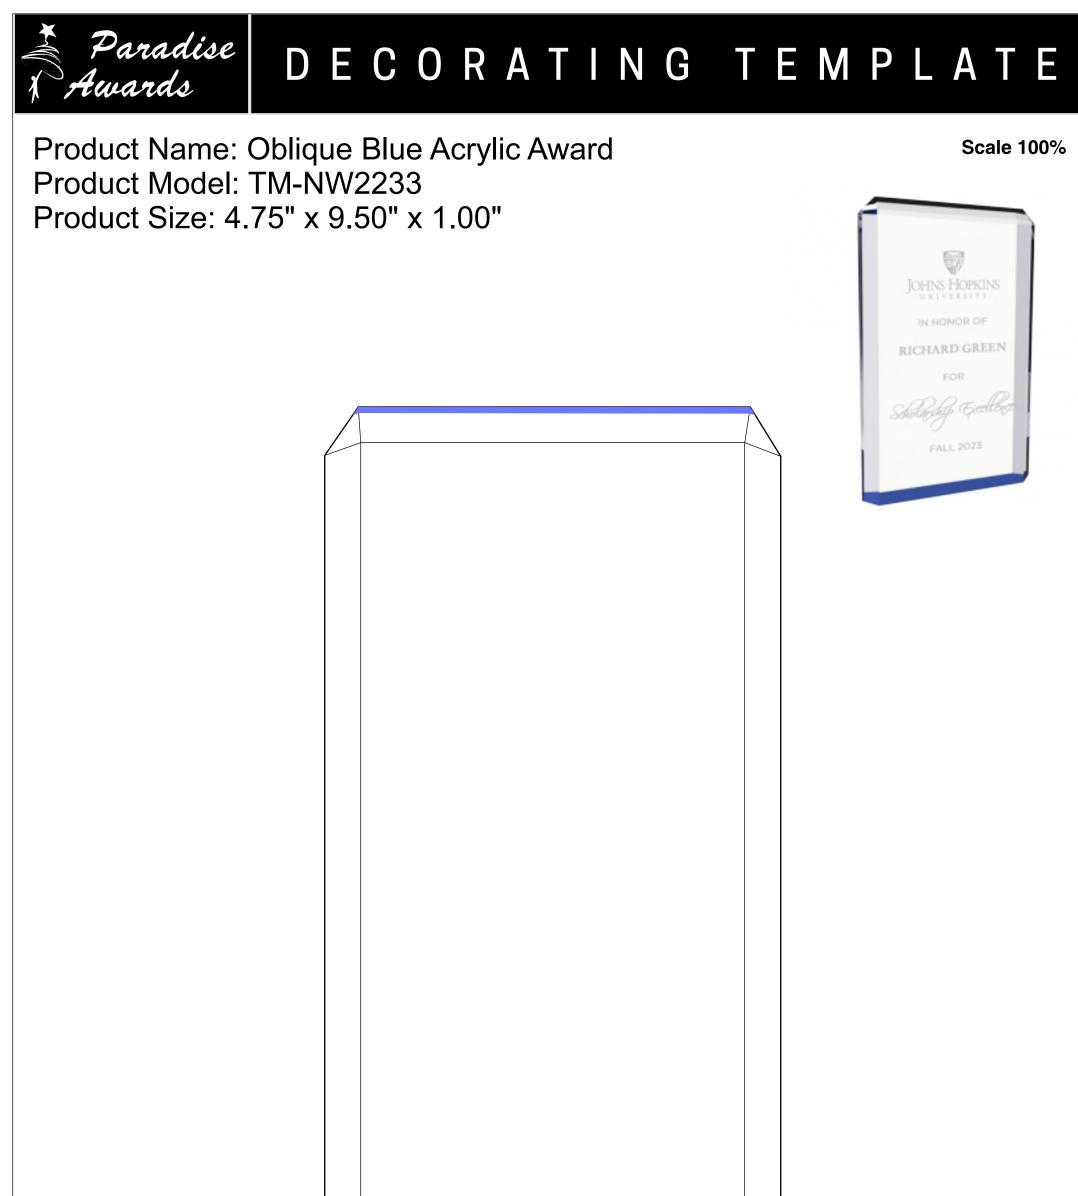

Please see more art guidelines under Artwork Details tab for each product.

Artwork Information:

All artwork must be in vector format (AI, EPS, PDF is recommended) (send AI in version CS5 or lower) For sand etching, if fonts are under 12 pt font and lines less than 1 pt thickness we cannot guarantee clean etching so please contact us if smaller font or line thickness is needed. Any Logos and Text must be black & white line art only, no colors or grays can be etched.

Please see more art guidelines under Artwork Details tab for each product.