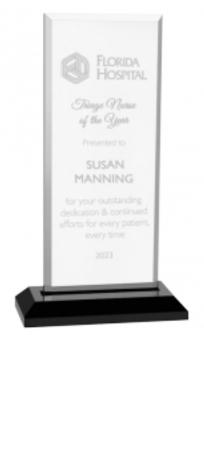

# D E C O R A T I N G T E M P L A T E

Product Name: Inspire Tower Acrylic Award

Product Model: TM-NW22303

Product Size: 5.00" x 9.00" x 2.50"

**Scale 100%** 

FLORIDA HOSPITAL

Tilage Matie of the Year

SUSAN MANNING