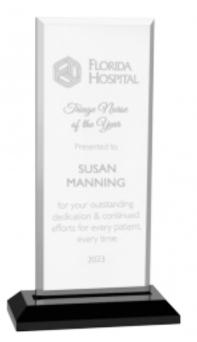

# D E C O R A T I N G T E M P L A T E

Product Name: Inspire Tower Acrylic Award

Product Model: TM-NW22303

Product Size: 5.00" x 9.00" x 2.50"

**Scale 100%** 

FLORIDA HOSPITAL

Tilage Matie of the Year

SUSAN MANNING