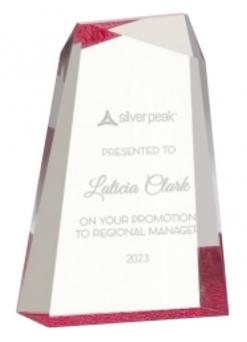

# D E C O R A T I N G T E M P L A T E

Product Name: Red Promise Acrylic Award

Product Model: TM-NW2224

Product Size: 5.25" x 7.25" x 1.25"

**Scale 100%** 

### **Artwork Information:**

All artwork must be in vector format (AI, EPS, PDF is recommended) (send AI in version CS5 or lower) For sand etching, if fonts are under 12 pt font and lines less than 1 pt thickness we cannot guarantee clean etching so please contact us if smaller font or line thickness is needed. Any Logos and Text must be black & white line art only, no colors or grays can be etched.

Please see more art guidelines under Artwork Details tab for each product.