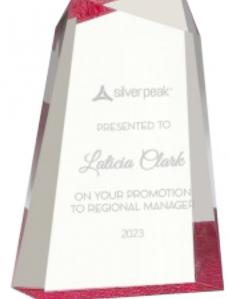

# D E C O R A T I N G T E M P L A T E

Product Name: Red Promise Acrylic Award

Product Model: TM-NW2226

Product Size: 6.00" x 9.00" x 1.25"

**Scale 100%** 

## **Artwork Information:**

All artwork must be in vector format (AI, EPS, PDF is recommended) (send AI in version CS5 or lower) For sand etching, if fonts are under 12 pt font and lines less than 1 pt thickness we cannot guarantee clean etching so please contact us if smaller font or line thickness is needed. Any Logos and Text must be black & white line art only, no colors or grays can be etched.

Please see more art guidelines under Artwork Details tab for each product.