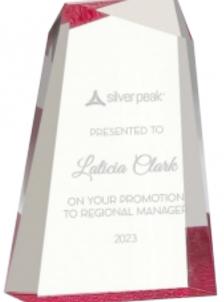

# D E C O R A T I N G T E M P L A T E

Product Name: Red Promise Acrylic Award

Product Model: TM-NW2225

Product Size: 5.50" x 8.00" x 1.25"

**Scale 100%** 

### **Artwork Information:**

All artwork must be in vector format (AI, EPS, PDF is recommended) (send AI in version CS5 or lower) For sand etching, if fonts are under 12 pt font and lines less than 1 pt thickness we cannot guarantee clean etching so please contact us if smaller font or line thickness is needed. Any Logos and Text must be black & white line art only, no colors or grays can be etched.

Please see more art guidelines under Artwork Details tab for each product.