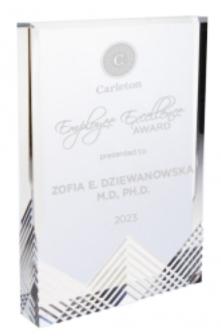

# DECORATING TEMPLATE

Product Name: Silver Sierra Acrylic Award

Product Model: TM-NW2213

Product Size: 5.00" x 7.00" x 1.00"

**Scale 100%** 

#### **Artwork Information:**

All artwork must be in vector format (AI, EPS, PDF is recommended) (send AI in version CS5 or lower) For sand etching, if fonts are under 12 pt font and lines less than 1 pt thickness we cannot guarantee clean etching so please contact us if smaller font or line thickness is needed. Any Logos and Text must be black & white line art only, no colors or grays can be etched.

Please see more art guidelines under Artwork Details tab for each product.