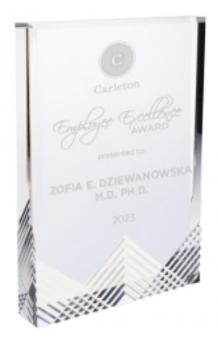

## DECORATING TEMPLATE

Product Name: Silver Sierra Acrylic Award

Product Model: TM-NW2211

Product Size: 3.50" x 5.00" x 1.00"

**Scale 100%** 

### **Artwork Information:**

All artwork must be in vector format (AI, EPS, PDF is recommended) (send AI in version CS5 or lower) For sand etching, if fonts are under 12 pt font and lines less than 1 pt thickness we cannot guarantee clean etching so please contact us if smaller font or line thickness is needed. Any Logos and Text must be black & white line art only, no colors or grays can be etched.

Please see more art guidelines under Artwork Details tab for each product.