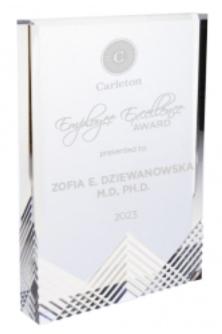

# DECORATING TEMPLATE

Product Name: Silver Sierra Acrylic Award

Product Model: TM-NW2213

Product Size: 5.00" x 7.00" x 1.00"

**Scale 100%** 

#### **Artwork Information:**

All artwork must be in vector format (AI, EPS, PDF is recommended) (send AI in version CS5 or lower) For sand etching, if fonts are under 12 pt font and lines less than 1 pt thickness we cannot guarantee clean etching so please contact us if smaller font or line thickness is needed. Any Logos and Text must be black & white line art only, no colors or grays can be etched.

Please see more art guidelines under Artwork Details tab for each product.