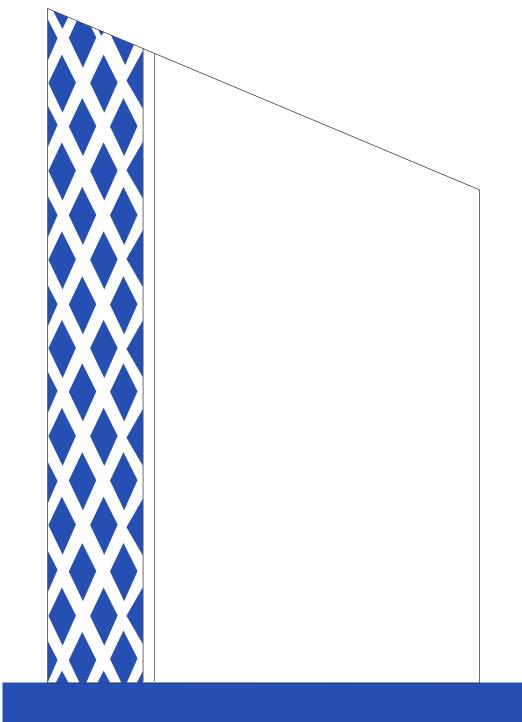

# D E C O R A T I N G T E M P L A T E

Product Name: Solitaire Peak Acrylic Award

Product Model: TM-NW22103

Product Size: 5.50" x 9.00" x 2.00"

**Scale 100%** 

### **Artwork Information:**

All artwork must be in vector format (AI, EPS, PDF is recommended) (send AI in version CS5 or lower) For sand etching, if fonts are under 12 pt font and lines less than 1 pt thickness we cannot guarantee clean etching so please contact us if smaller font or line thickness is needed. Any Logos and Text must be black & white line art only, no colors or grays can be etched.

Please see more art guidelines under Artwork Details tab for each product.