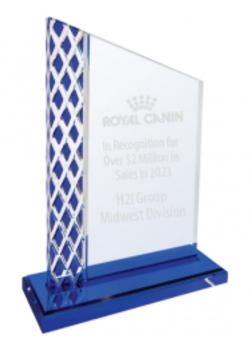

# DECORATING TEMPLATE

Product Name: Solitaire Peak Acrylic Award

Product Model: TM-NW22101

Product Size: 5.50" x 7.00" x 2.00"

**Scale 100%** 

## **Artwork Information:**

All artwork must be in vector format (AI, EPS, PDF is recommended) (send AI in version CS5 or lower) For sand etching, if fonts are under 12 pt font and lines less than 1 pt thickness we cannot guarantee clean etching so please contact us if smaller font or line thickness is needed. Any Logos and Text must be black & white line art only, no colors or grays can be etched.

Please see more art guidelines under Artwork Details tab for each product.