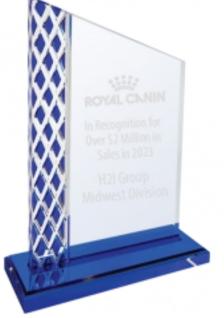

# DECORATING TEMPLATE

Product Name: Solitaire Peak Acrylic Award

Product Model: TM-NW22101

Product Size: 5.50" x 7.00" x 2.00"

**Scale 100%** 

## **Artwork Information:**

All artwork must be in vector format (AI, EPS, PDF is recommended) (send AI in version CS5 or lower) For sand etching, if fonts are under 12 pt font and lines less than 1 pt thickness we cannot guarantee clean etching so please contact us if smaller font or line thickness is needed. Any Logos and Text must be black & white line art only, no colors or grays can be etched.

Please see more art guidelines under Artwork Details tab for each product.