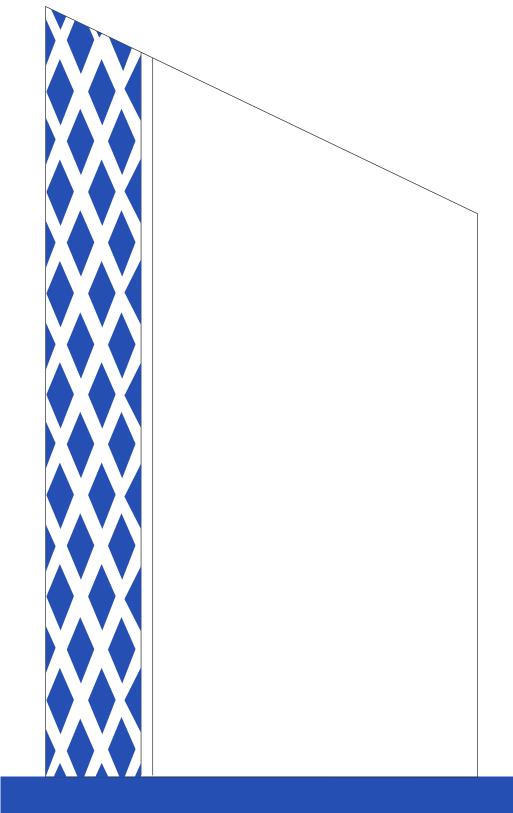

# D E C O R A T I N G T E M P L A T E

Product Name: Solitaire Peak Acrylic Award

Product Model: TM-NW22102

Product Size: 5.50" x 8.00" x 2.00"

**Scale 100%** 

### **Artwork Information:**

All artwork must be in vector format (AI, EPS, PDF is recommended) (send AI in version CS5 or lower) For sand etching, if fonts are under 12 pt font and lines less than 1 pt thickness we cannot guarantee clean etching so please contact us if smaller font or line thickness is needed. Any Logos and Text must be black & white line art only, no colors or grays can be etched.

Please see more art guidelines under Artwork Details tab for each product.