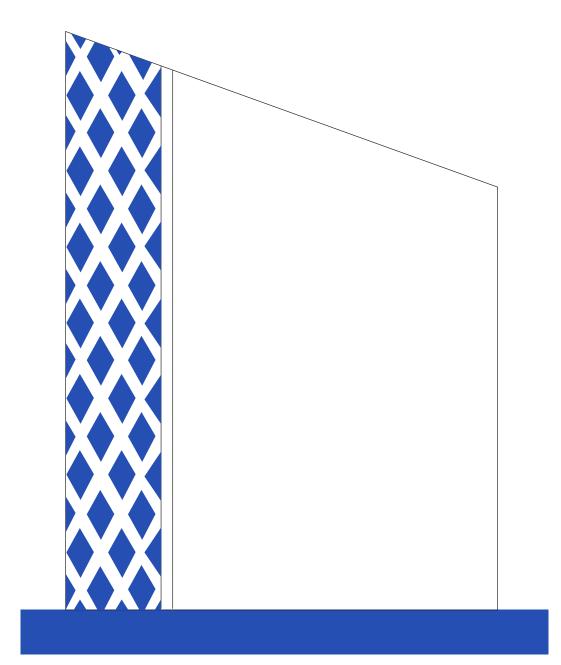

# DECORATING TEMPLATE

Product Name: Solitaire Peak Acrylic Award

Product Model: TM-NW22101

Product Size: 5.50" x 7.00" x 2.00"

**Scale 100%** 

## **Artwork Information:**

All artwork must be in vector format (AI, EPS, PDF is recommended) (send AI in version CS5 or lower) For sand etching, if fonts are under 12 pt font and lines less than 1 pt thickness we cannot guarantee clean etching so please contact us if smaller font or line thickness is needed. Any Logos and Text must be black & white line art only, no colors or grays can be etched.

Please see more art guidelines under Artwork Details tab for each product.