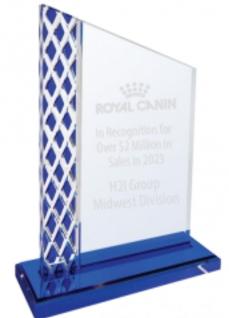

# D E C O R A T I N G T E M P L A T E

Product Name: Solitaire Peak Acrylic Award

Product Model: TM-NW22102

Product Size: 5.50" x 8.00" x 2.00"

**Scale 100%** 

### **Artwork Information:**

All artwork must be in vector format (AI, EPS, PDF is recommended) (send AI in version CS5 or lower) For sand etching, if fonts are under 12 pt font and lines less than 1 pt thickness we cannot guarantee clean etching so please contact us if smaller font or line thickness is needed. Any Logos and Text must be black & white line art only, no colors or grays can be etched.

Please see more art guidelines under Artwork Details tab for each product.