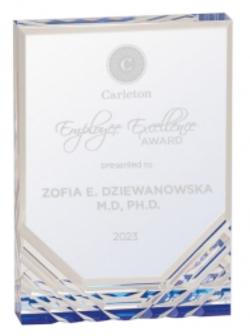

# DECORATING TEMPLATE

Product Name: Blue Symmetry Acrylic Award

Product Model: TM-NW2203

Product Size: 5.00" x 7.00" x 1.00"

**Scale 100%** 

### **Artwork Information:**

All artwork must be in vector format (AI, EPS, PDF is recommended) (send AI in version CS5 or lower) For sand etching, if fonts are under 12 pt font and lines less than 1 pt thickness we cannot guarantee clean etching so please contact us if smaller font or line thickness is needed. Any Logos and Text must be black & white line art only, no colors or grays can be etched.

Please see more art guidelines under Artwork Details tab for each product.