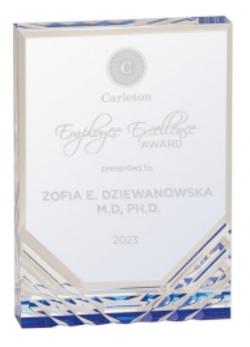

## DECORATING TEMPLATE

Product Name: Blue Symmetry Acrylic Award

Product Model: TM-NW2201

Product Size: 3.50" x 5.00" x 1.00"

**Scale 100%** 

### **Artwork Information:**

All artwork must be in vector format (AI, EPS, PDF is recommended) (send AI in version CS5 or lower) For sand etching, if fonts are under 12 pt font and lines less than 1 pt thickness we cannot guarantee clean etching so please contact us if smaller font or line thickness is needed. Any Logos and Text must be black & white line art only, no colors or grays can be etched.

Please see more art guidelines under Artwork Details tab for each product.