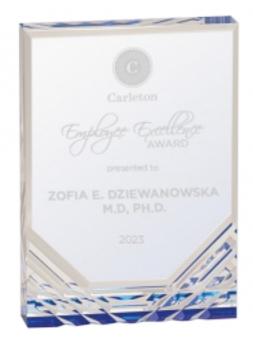

## DECORATING TEMPLATE

Product Name: Blue Symmetry Acrylic Award

Product Model: TM-NW2201

Product Size: 3.50" x 5.00" x 1.00"

**Scale 100%** 

### **Artwork Information:**

All artwork must be in vector format (AI, EPS, PDF is recommended) (send AI in version CS5 or lower) For sand etching, if fonts are under 12 pt font and lines less than 1 pt thickness we cannot guarantee clean etching so please contact us if smaller font or line thickness is needed. Any Logos and Text must be black & white line art only, no colors or grays can be etched.

Please see more art guidelines under Artwork Details tab for each product.