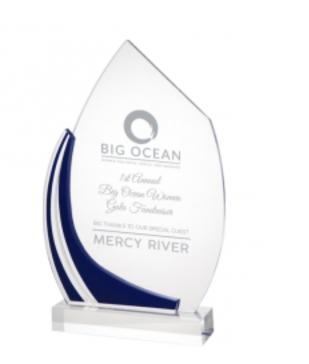

## DECORATING TEMPLATE

Product Name: Blue Frame Acrylic Award Product Model: TM-NW1859S Product Size: 4.00" x 6.50" x 1.25"

**Scale 100%** 

Artwork Information:

All artwork must be in vector format (AI, EPS, PDF is recommended) (send AI in version CS5 or lower) For sand etching, if fonts are under 12 pt font and lines less than 1 pt thickness we cannot guarantee clean etching so please contact us if smaller font or line thickness is needed. Any Logos and Text must be black & white line art only, no colors or grays can be etched.