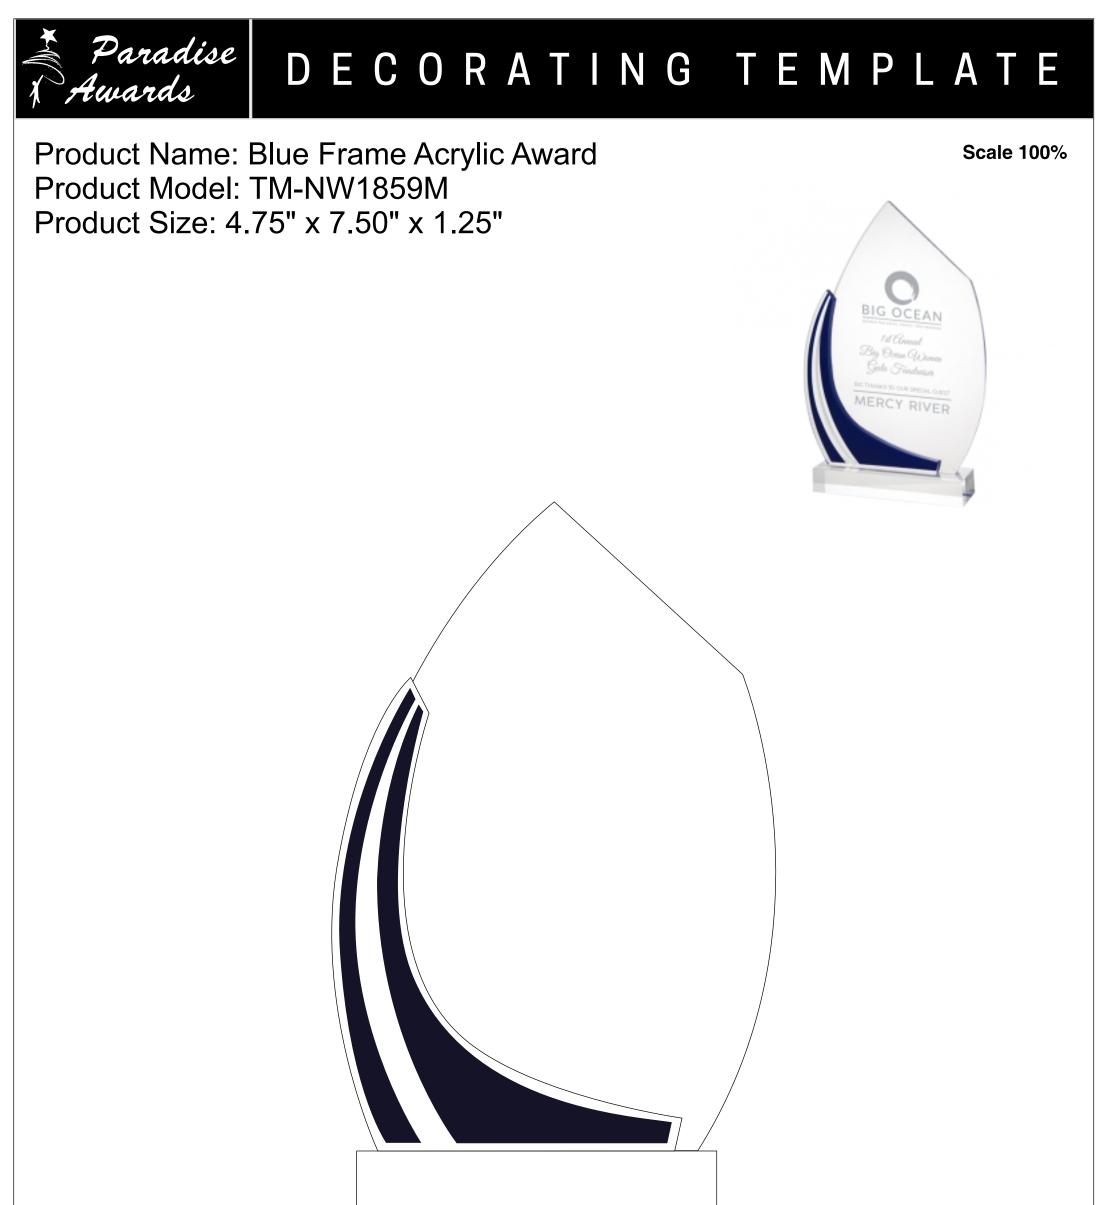

Please see more art guidelines under Artwork Details tab for each product.

Artwork Information:

All artwork must be in vector format (AI, EPS, PDF is recommended) (send AI in version CS5 or lower) For sand etching, if fonts are under 12 pt font and lines less than 1 pt thickness we cannot guarantee clean etching so please contact us if smaller font or line thickness is needed. Any Logos and Text must be black & white line art only, no colors or grays can be etched.