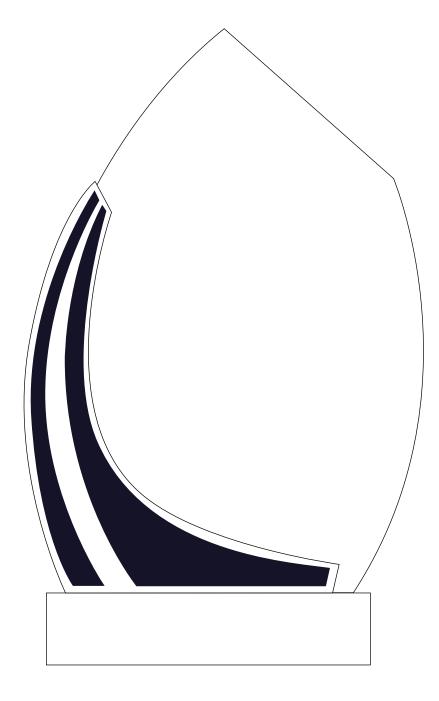

Please see more art guidelines under Artwork Details tab for each product.

Artwork Information:

All artwork must be in vector format (AI, EPS, PDF is recommended) (send AI in version CS5 or lower) For sand etching, if fonts are under 12 pt font and lines less than 1 pt thickness we cannot guarantee clean etching so please contact us if smaller font or line thickness is needed. Any Logos and Text must be black & white line art only, no colors or grays can be etched.