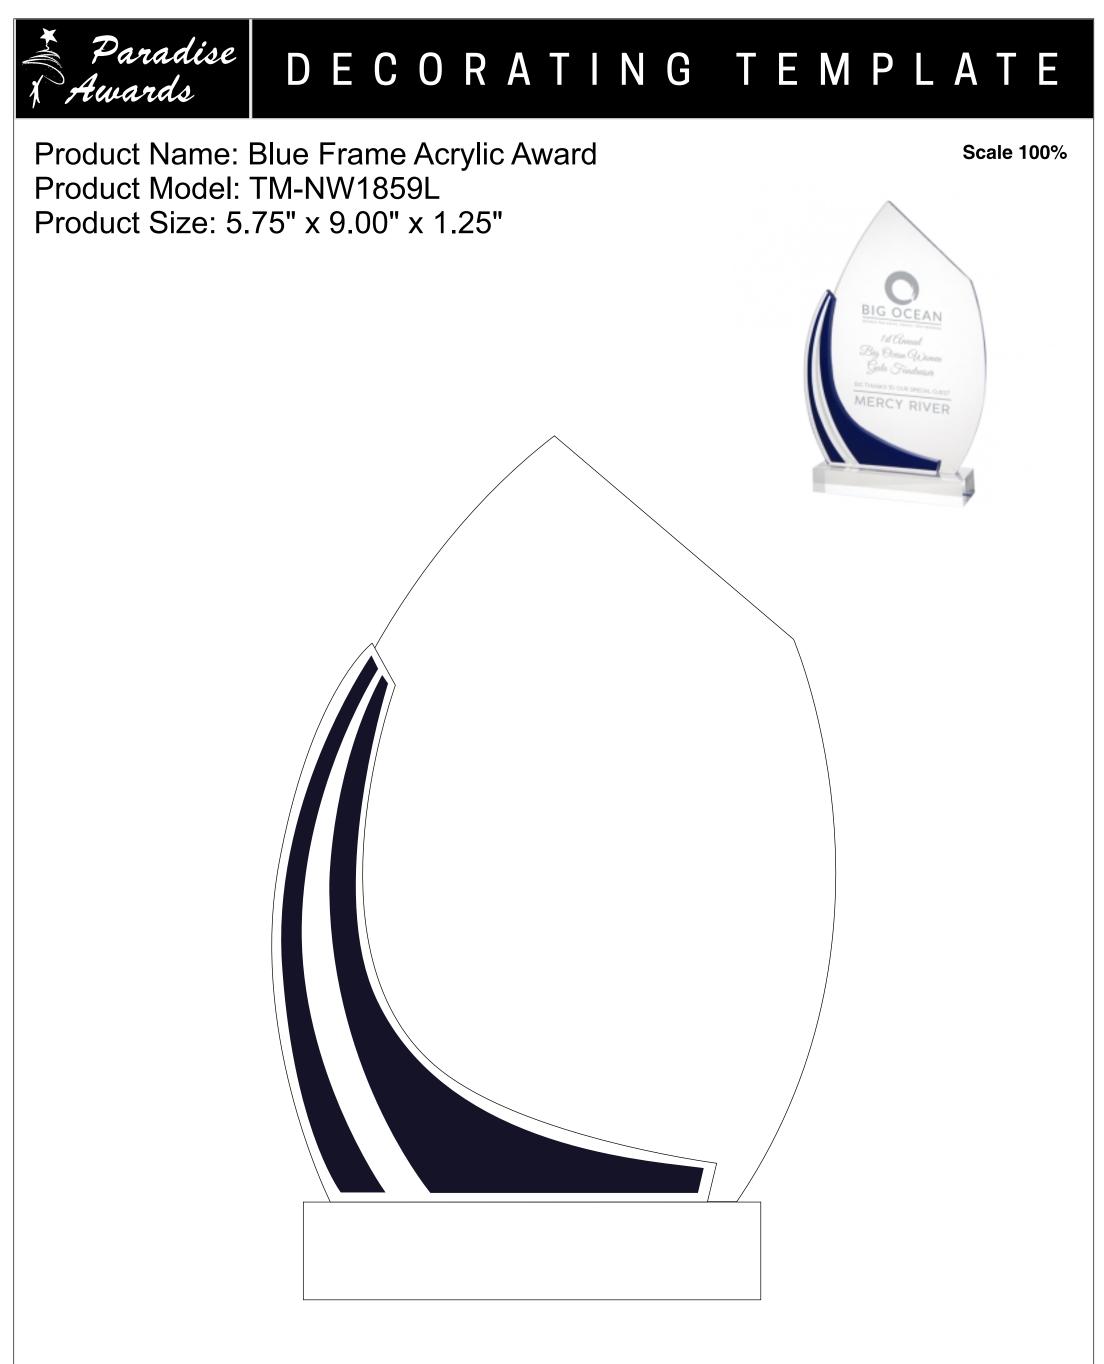

s are under 12 pt font and lines less than 1 pt thickness we cannot guarantee clean etching so please contact us if smaller font or line thickness is needed. Any Logos and Text must be black & white line art only, no colors or grays can be etched.

Please see more art guidelines under Artwork Details tab for each product.



Artwork Information:

All artwork must be in vector format (AI, EPS, PDF is recommended) (send AI in version CS5 or lower) For sand etching, if fonts are under 12 pt font and lines less than 1 pt thickness we cannot guarantee clean etching so please contact us if smaller font or line thickness is needed. Any Logos and Text must be black & white line art only, no colors or grays can be etched.

Please see more art guidelines under Artwork Details tab for each product.



Artwork Information:

All artwork must be in vector format (AI, EPS, PDF is recommended) (send AI in version CS5 or lower) For sand etching, if fonts are under 12 pt font and lines less than 1 pt thickness we cannot guarantee clean etching so please contact us if smaller font or line thickness is needed. Any Logos and Text must be black & white line art only, no colors or grays can be etched.

Please see more art guidelines under Artwork Details tab for each product.