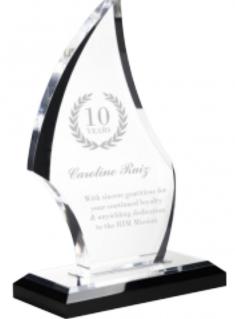

## DECORATING TEMPLATE

Product Name: Super Flare Acrylic Award

Product Model: TM-NW1845S

Product Size: 5.50" x 7.75" x 2.50"

**Scale 100%** 

## DECORATING TEMPLATE

Product Name: Super Flare Acrylic Award

Product Model: TM-NW1845M

Product Size: 5.50" x 8.75" x 2.50"

**Scale 100%** 