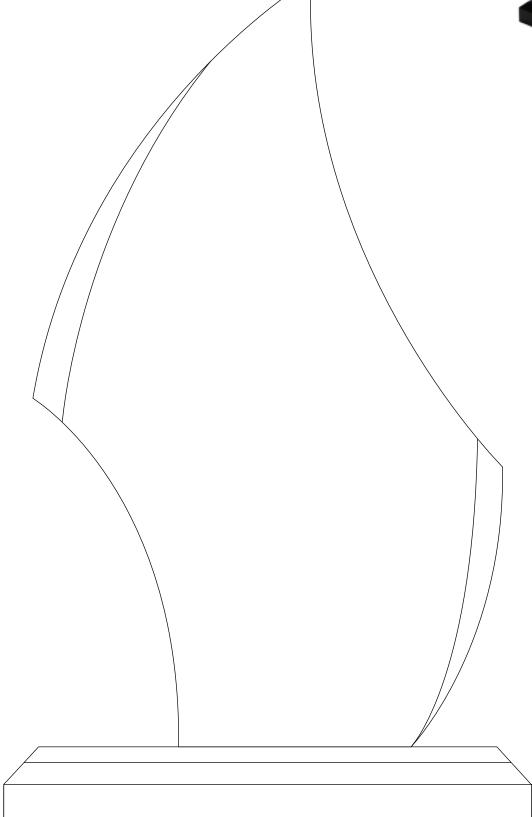

## DECORATING TEMPLATE

Product Name: Super Flare Acrylic Award

Product Model: TM-NW1845M

Product Size: 5.50" x 8.75" x 2.50"

**Scale 100%** 