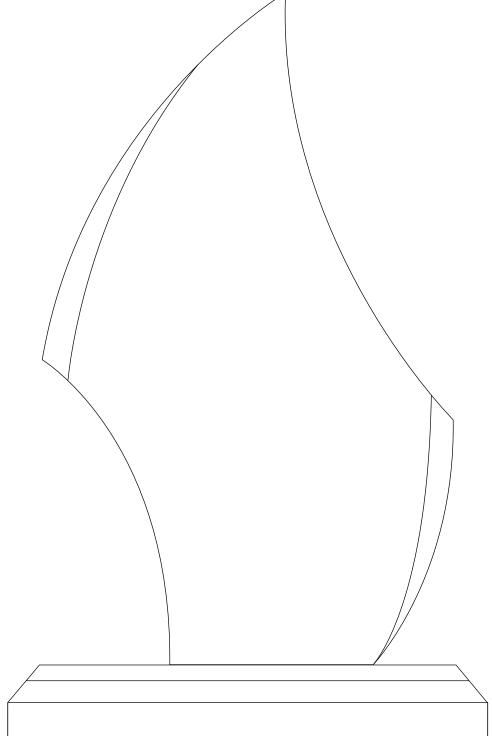

## DECORATING TEMPLATE

Product Name: Super Flare Acrylic Award

Product Model: TM-NW1845S

Product Size: 5.50" x 7.75" x 2.50"

**Scale 100%** 

## DECORATING TEMPLATE

Product Name: Super Flare Acrylic Award

Product Model: TM-NW1845M

Product Size: 5.50" x 8.75" x 2.50"

**Scale 100%** 