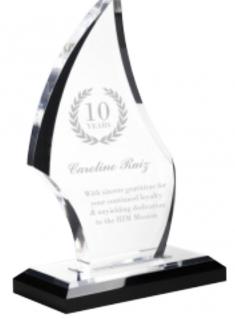

## DECORATING TEMPLATE

Product Name: Super Flare Acrylic Award

Product Model: TM-NW1845S

Product Size: 5.50" x 7.75" x 2.50"

**Scale 100%** 

## DECORATING TEMPLATE

Product Name: Super Flare Acrylic Award

Product Model: TM-NW1845M

Product Size: 5.50" x 8.75" x 2.50"

**Scale 100%** 