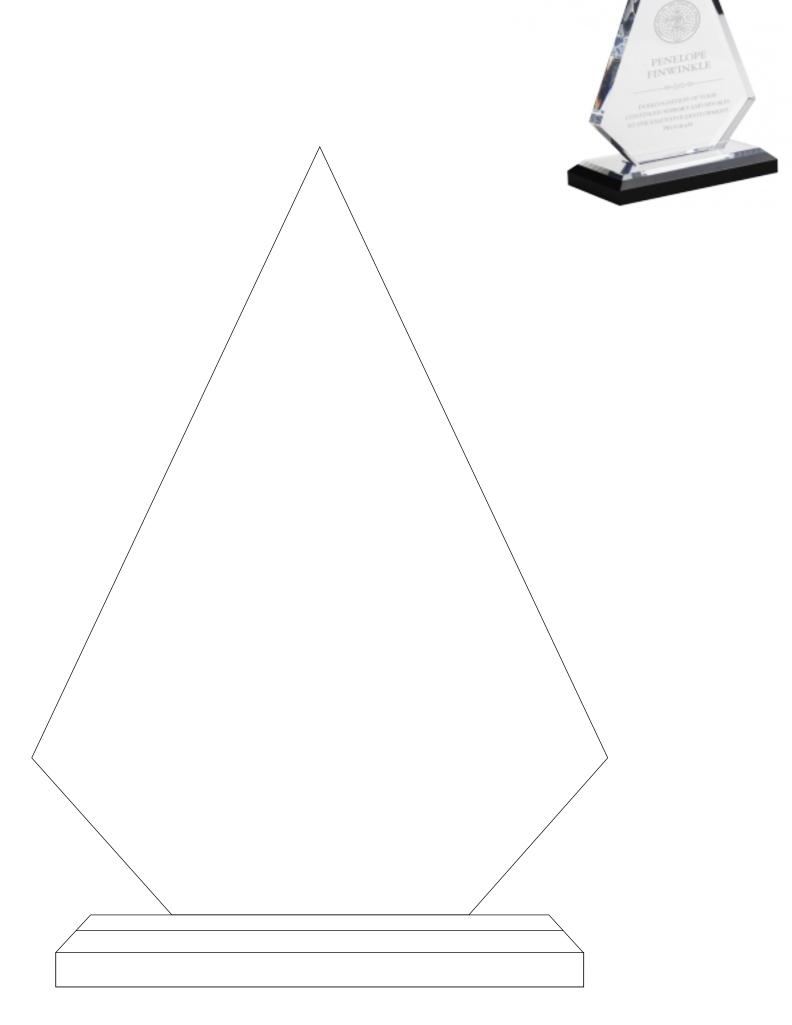

## D E C O R A T I N G T E M P L A T E

Product Name: Pointed Peak Acrylic Award

Product Model: TM-NW1842M

Product Size: 6.00" x 8.75" x 2.50"

**Scale 100%** 

## **Artwork Information:**

All artwork must be in vector format (AI, EPS, PDF is recommended) (send AI in version CS5 or lower) For sand etching, if fonts are under 12 pt font and lines less than 1 pt thickness we cannot guarantee clean etching so please contact us if smaller font or line thickness is needed. Any Logos and Text must be black & white line art only, no colors or grays can be etched.

Please see more art guidelines under Artwork Details tab for each product.