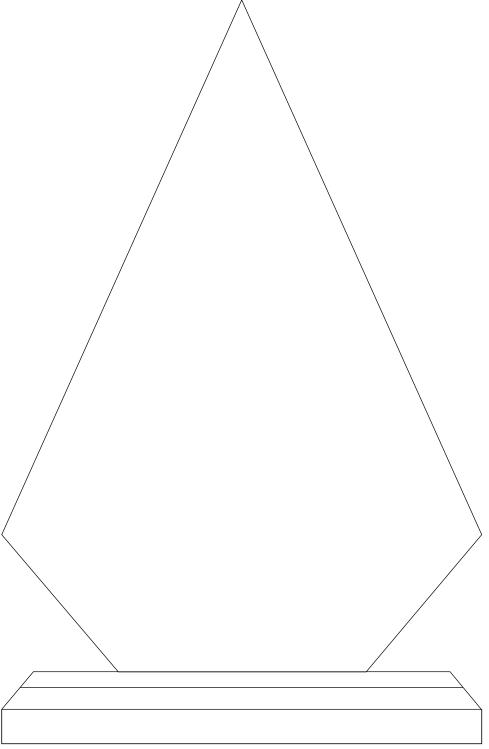

## DECORATING TEMPLATE

Product Name: Pointed Peak Acrylic Award

Product Model: TM-NW1842S

Product Size: 5.50" x 7.75" x 2.50"

**Scale 100%** 

## **Artwork Information:**

All artwork must be in vector format (AI, EPS, PDF is recommended) (send AI in version CS5 or lower) For sand etching, if fonts are under 12 pt font and lines less than 1 pt thickness we cannot guarantee clean etching so please contact us if smaller font or line thickness is needed. Any Logos and Text must be black & white line art only, no colors or grays can be etched.

Please see more art guidelines under Artwork Details tab for each product.