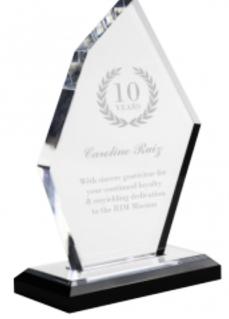

## DECORATING TEMPLATE

Product Name: Pointed Boulder Acrylic Award

Product Model: TM-NW1841S

Product Size: 5.50" x 7.75" x 2.50"

**Scale 100%** 