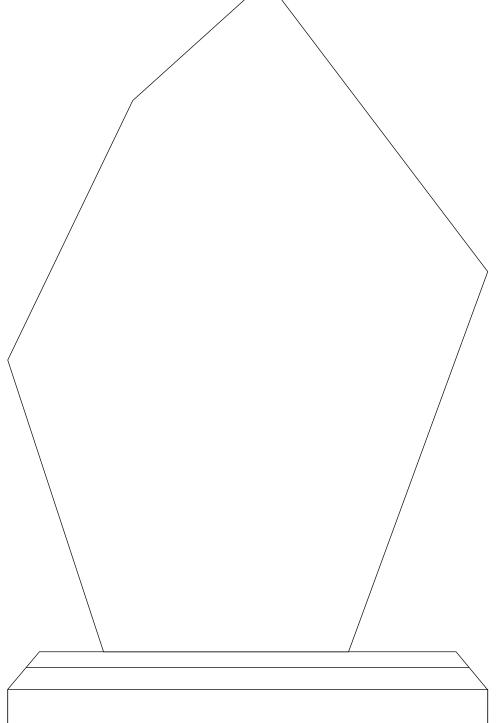

## DECORATING TEMPLATE

Product Name: Pointed Boulder Acrylic Award

Product Model: TM-NW1841S

Product Size: 5.50" x 7.75" x 2.50"

**Scale 100%** 

## D E C O R A T I N G T E M P L A T E

Product Name: Pointed Boulder Acrylic Award

Product Model: TM-NW1842S

Product Size: 6.00" x 8.75" x 2.50"