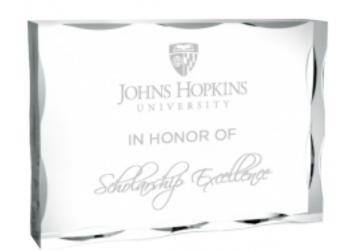

# D E C O R A T I N G T E M P L A T E

Product Name: Ice Block Acrylic Award

Product Model: TM-NW1812S

Product Size: 4.00" x 3.00" x .75"

**Scale 100%** 

#### **Artwork Information:**

All artwork must be in vector format (AI, EPS, PDF is recommended) (send AI in version CS5 or lower) For sand etching, if fonts are under 12 pt font and lines less than 1 pt thickness we cannot guarantee clean etching so please contact us if smaller font or line thickness is needed. Any Logos and Text must be black & white line art only, no colors or grays can be etched.