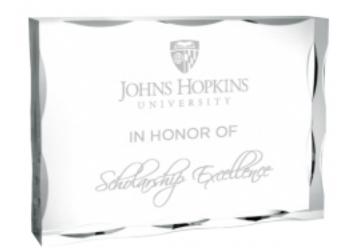

### D E C O R A T I N G T E M P L A T E

Product Name: Ice Block Acrylic Award

Product Model: TM-NW1812M

Product Size: 6.00" x 4.00" x 1.00"

**Scale 100%** 