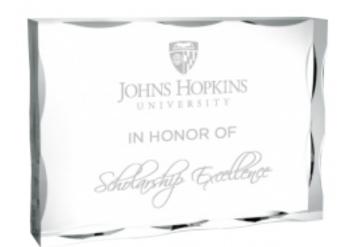

# D E C O R A T I N G T E M P L A T E

Product Name: Ice Block Acrylic Award

Product Model: TM-NW1812S

Product Size: 4.00" x 3.00" x .75"

**Scale 100%** 