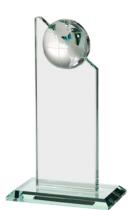

e etched.

Please see more art guidelines under Artwork Details tab for each product.



Product Name: GLOBAL PINNACLE JADE GLASS AWARD Product Model: TM-GPE02 Product Size: 5.00" x 8.50" x 3.00"



**Scale 100%** 

Artwork Information:

All artwork must be in vector format (AI, EPS, PDF is recommended) (send AI in version CS5 or lower) For sand etching, if fonts are under 12 pt font and lines less than 1 pt thickness we cannot guarantee clean etching so please contact us if smaller font or line thickness is needed. Any Logos and Text must be black & white line art only, no colors or grays can be etched.

Please see more art guidelines under Artwork Details tab for each product.



Product Name: GLOBAL PINNACLE JADE GLASS AWARD Product Model: TM-GPE03 Product Size: 5.00" x 10.50" x 3.00"



**Scale 100%** 





## Artwork Information:

All artwork must be in vector format (AI, EPS, PDF is recommended) (send AI in version CS5 or lower) For sand etching, if fonts are under 12 pt font and lines less than 1 pt thickness we cannot guarantee clean etching so please contact us if smaller font or line thickness is needed. Any Logos and Text must be black & white line art only, no colors or grays can be etched.

Please see more art guidelines under Artwork Details tab for each product.