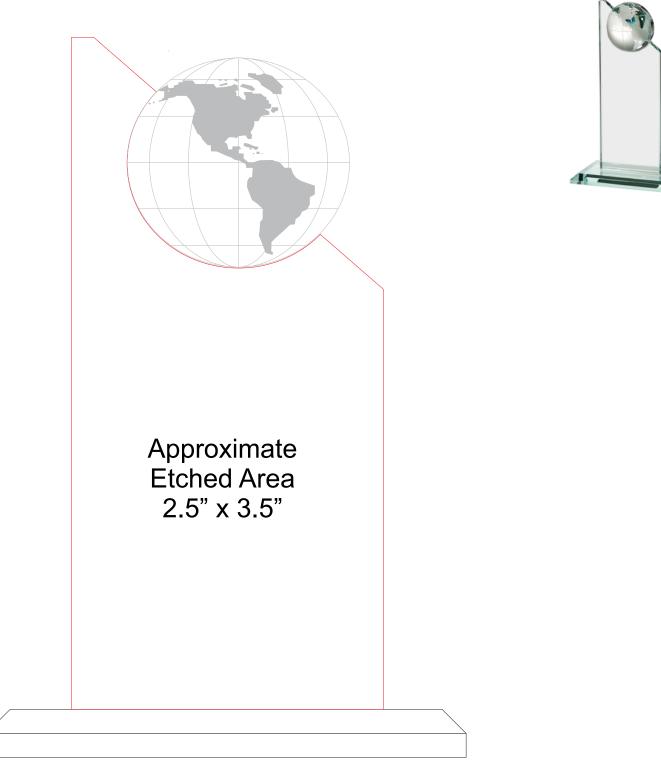

All artwork must be in vector format (AI, EPS, PDF is recommended) (send AI in version CS5 or lower) For sand etching, if fonts are under 12 pt font and lines less than 1 pt thickness we cannot guarantee clean etching so please contact us if smaller font or line thickness is needed. Any Logos and Text must be black & white line art only, no colors or grays can be etched.

Please see more art guidelines under Artwork Details tab for each product.

Product Name: GLOBAL PINNACLE JADE GLASS AWARD Product Model: TM-GPE03 Product Size: 5.00" x 10.50" x 3.00"

**Scale 100%** 