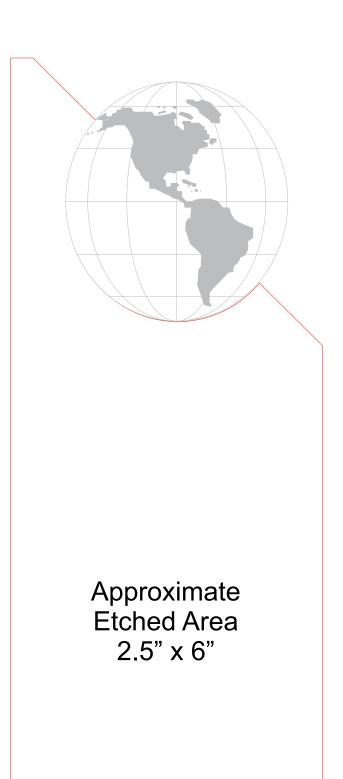

Artwork Information:

All artwork must be in vector format (AI, EPS, PDF is recommended) (send AI in version CS5 or lower) For sand etching, if fonts are under 12 pt font and lines less than 1 pt thickness we cannot guarantee clean etching so please contact us if smaller font or line thickness is needed. Any Logos and Text must be black & white line art only, no colors or grays can be etched.

Please see more art guidelines under Artwork Details tab for each product.

Product Name: GLOBAL PINNACLE JADE GLASS AWARD Product Model: TM-GPE02 Product Size: 5.00" x 8.50" x 3.00"

**Scale 100%** 

Artwork Information: