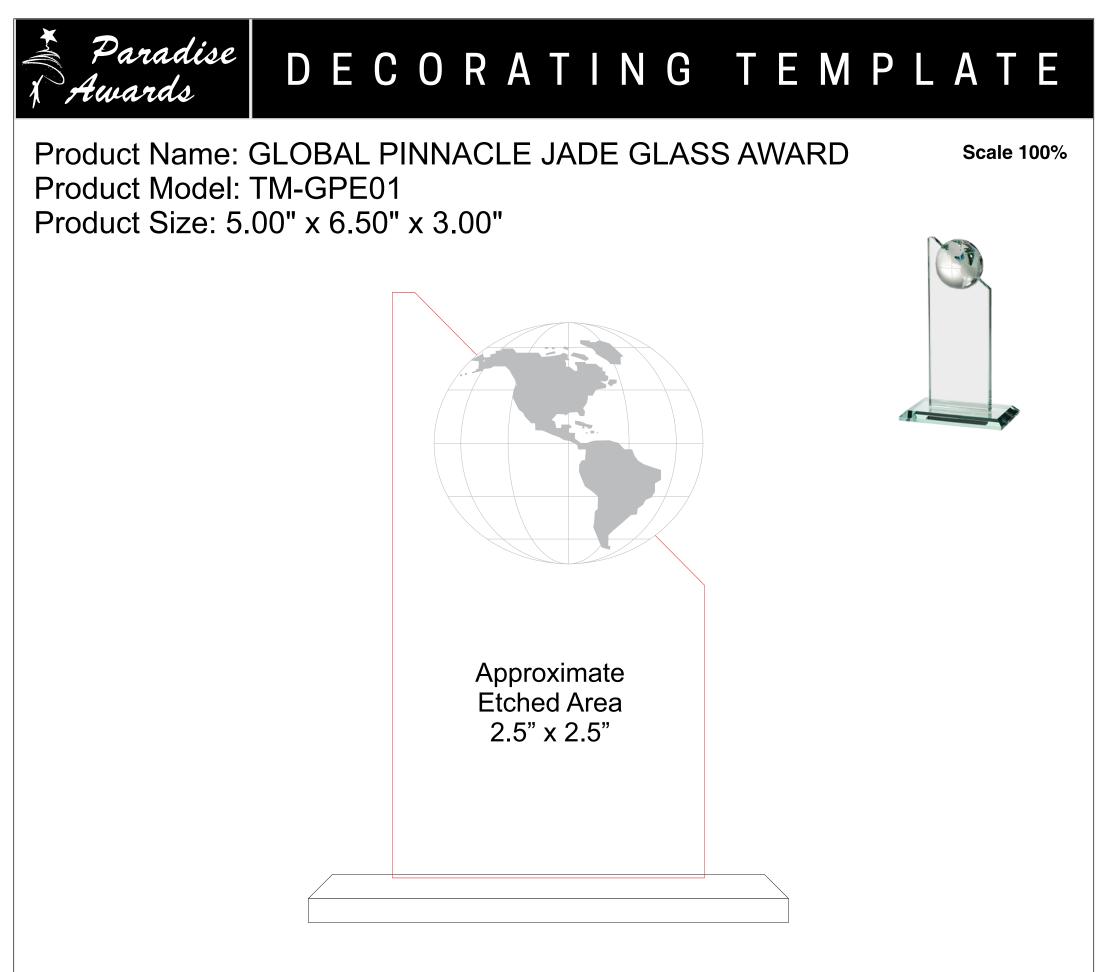

Artwork Information:

All artwork must be in vector format (AI, EPS, PDF is recommended) (send AI in version CS5 or lower) For sand etching, if fonts are under 12 pt font and lines less than 1 pt thickness we cannot guarantee clean etching so please contact us if smaller font or line thickness is needed. Any Logos and Text must be black & white line art only, no colors or grays can be etched.

Please see more art guidelines under Artwork Details tab for each product.

Product Name: GLOBAL PINNACLE JADE GLASS AWARD Product Model: TM-GPE02 Product Size: 5.00" x 8.50" x 3.00"

**Scale 100%** 

Artwork Information: