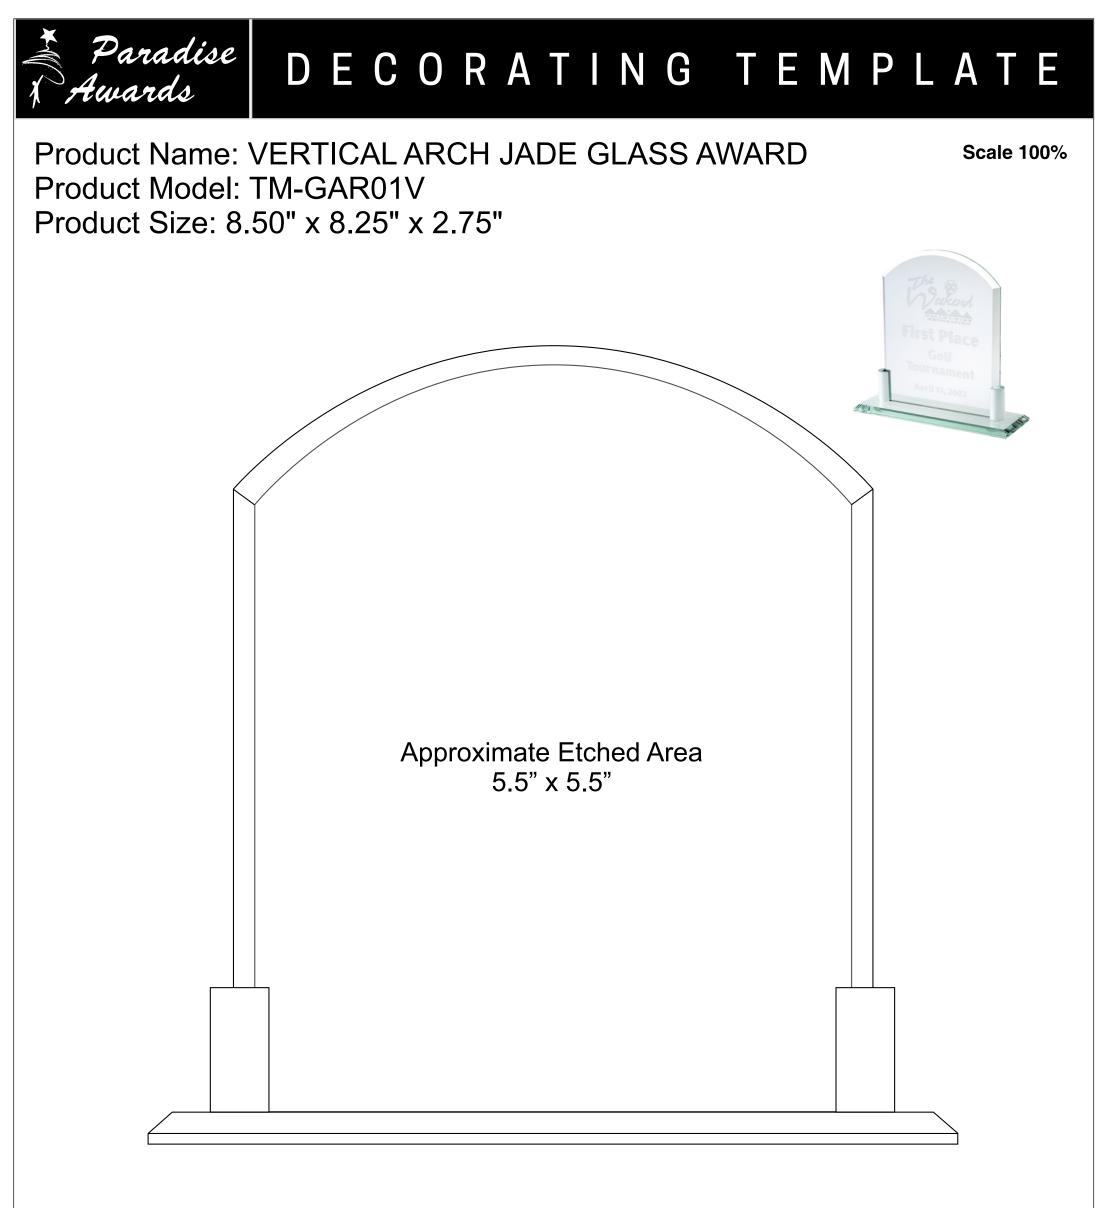

Artwork Information:

All artwork must be in vector format (AI, EPS, PDF is recommended) (send AI in version CS5 or lower) For sand etching, if fonts are under 12 pt font and lines less than 1 pt thickness we cannot guarantee clean etching so please contact us if smaller font or line thickness is needed. Any Logos and Text must be black & white line art only, no colors or grays can be etched.

Please see more art guidelines under Artwork Details tab for each product.