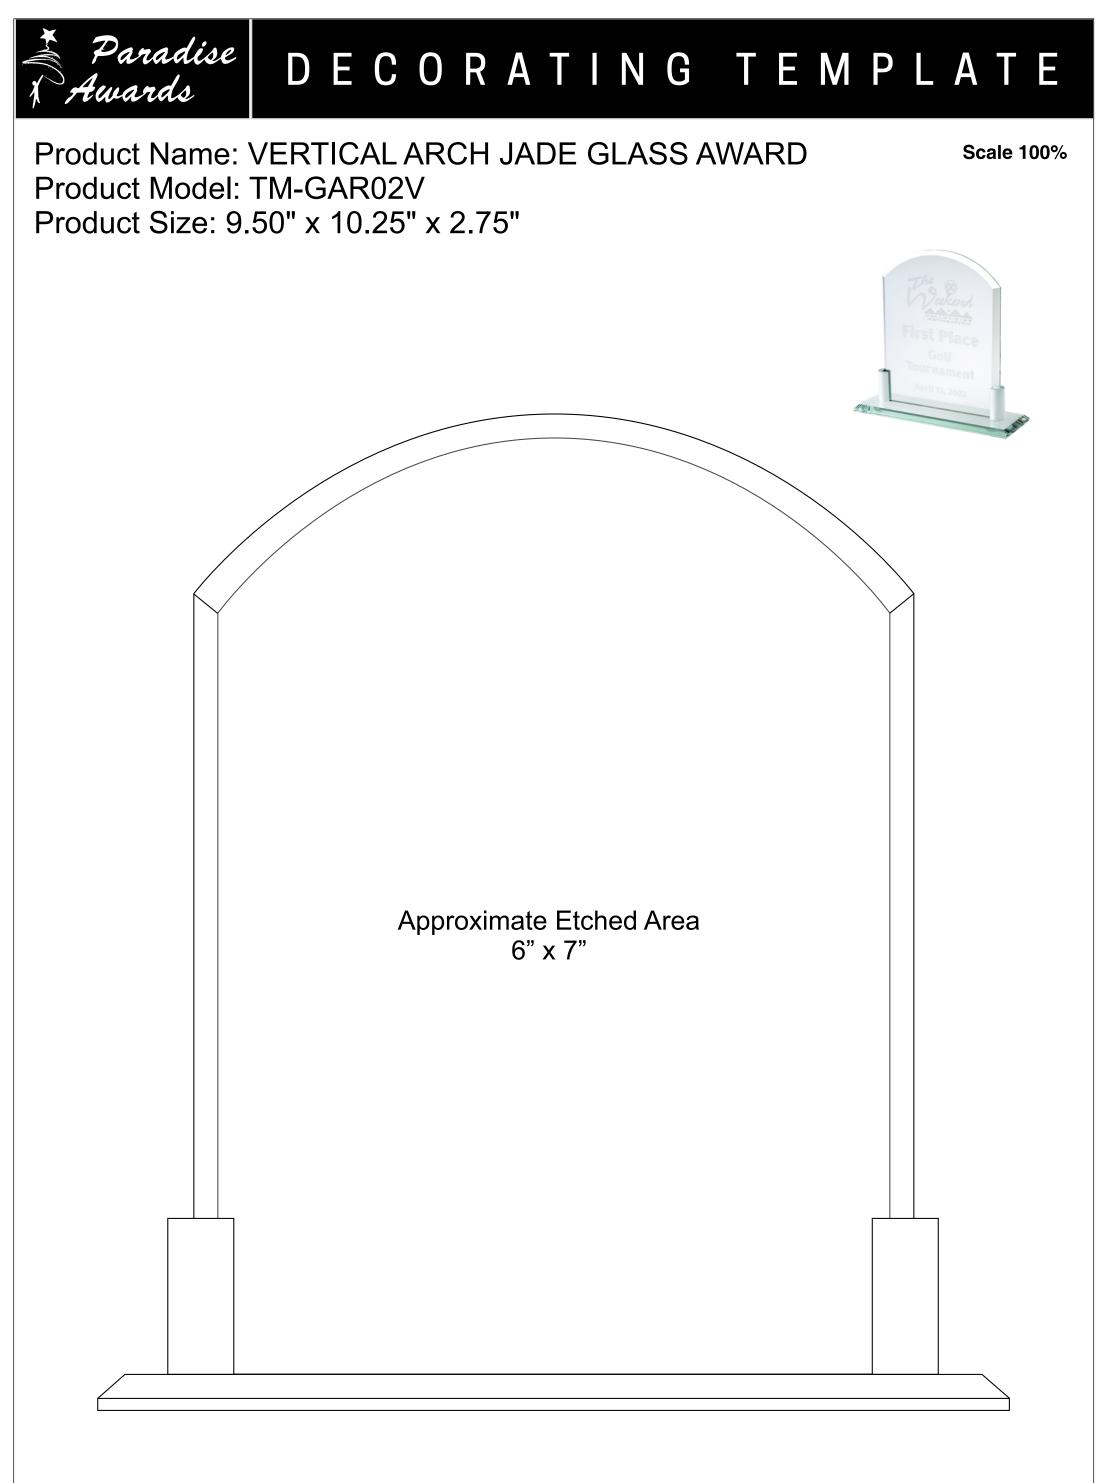

## Artwork Information:

All artwork must be in vector format (AI, EPS, PDF is recommended) (send AI in version CS5 or lower) For sand etching, if fonts are under 12 pt font and lines less than 1 pt thickness we cannot guarantee clean etching so please contact us if smaller font or line thickness is needed. Any Logos and Text must be black & white line art only, no colors or grays can be etched.

Please see more art guidelines under Artwork Details tab for each product.