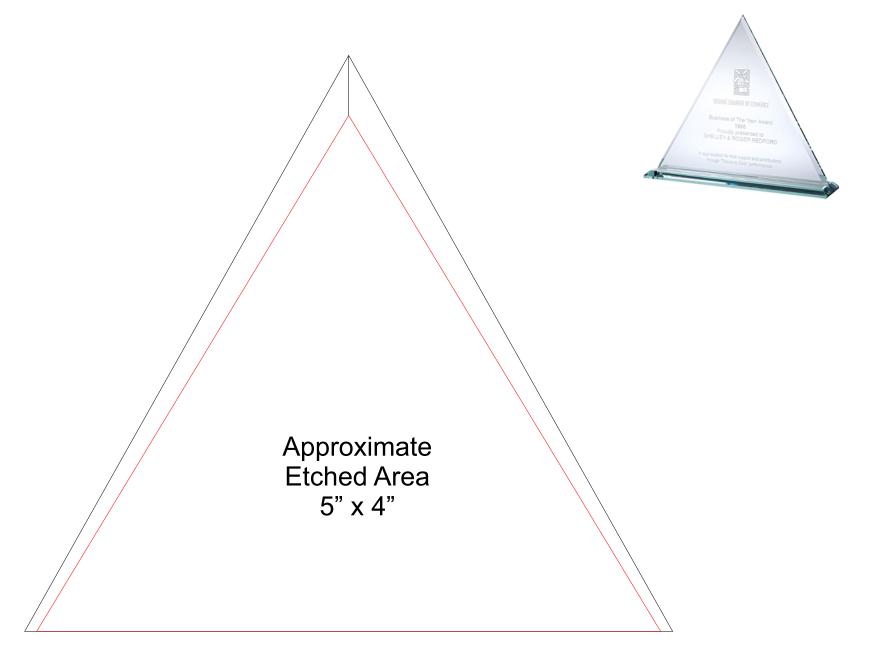

# DECORATING TEMPLATE

Product Name: PREMIUM TRIANGLE JADE GLASS AWARD

**Scale 100%** 

Product Model: TM-G8405S

Product Size: 8.00" x 6.50" x 3.00"