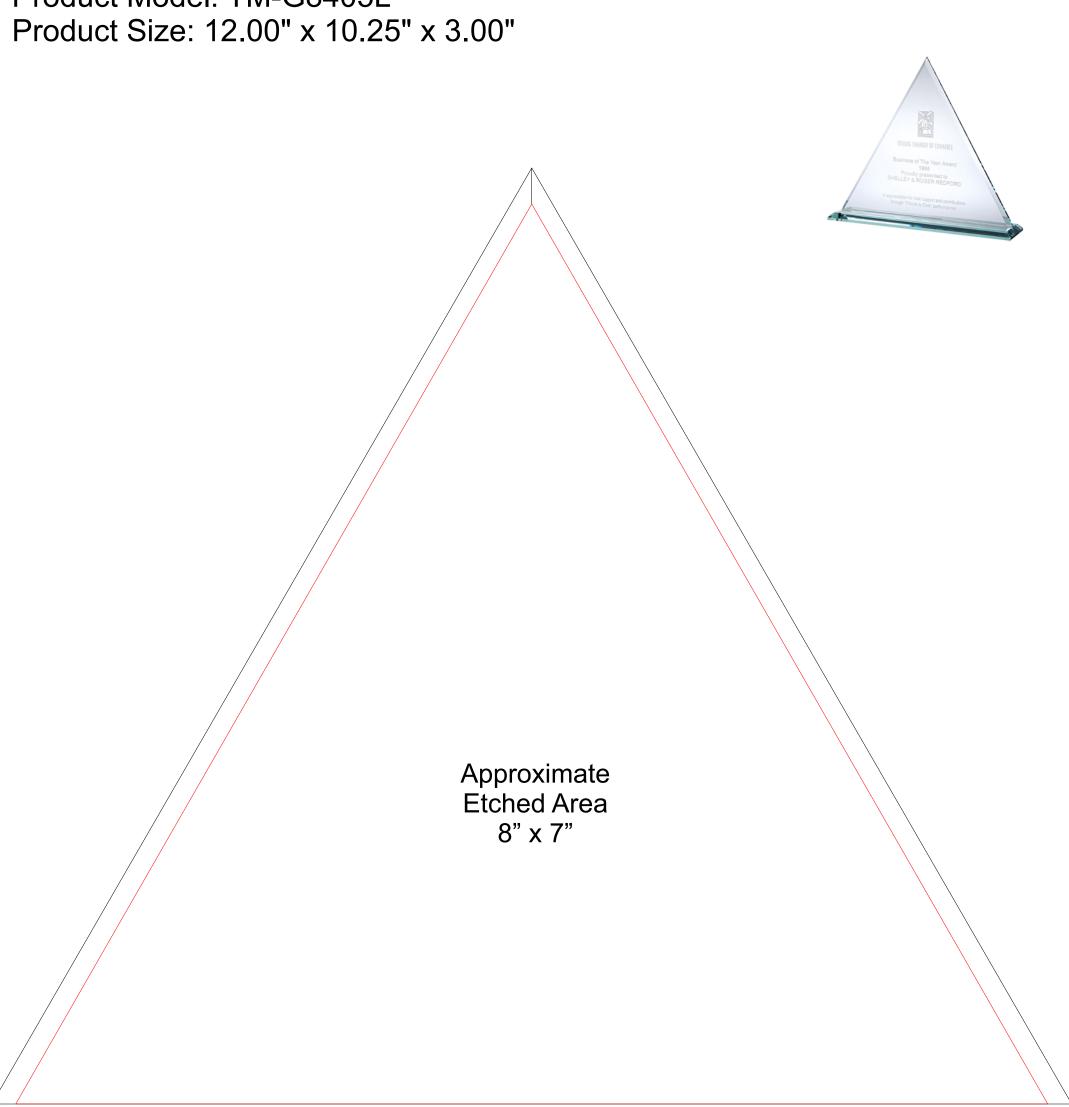

## DECORATING TEMPLATE

Product Name: PREMIUM TRIANGLE JADE GLASS AWARD

**Scale 100%** 

Product Model: TM-G8405L