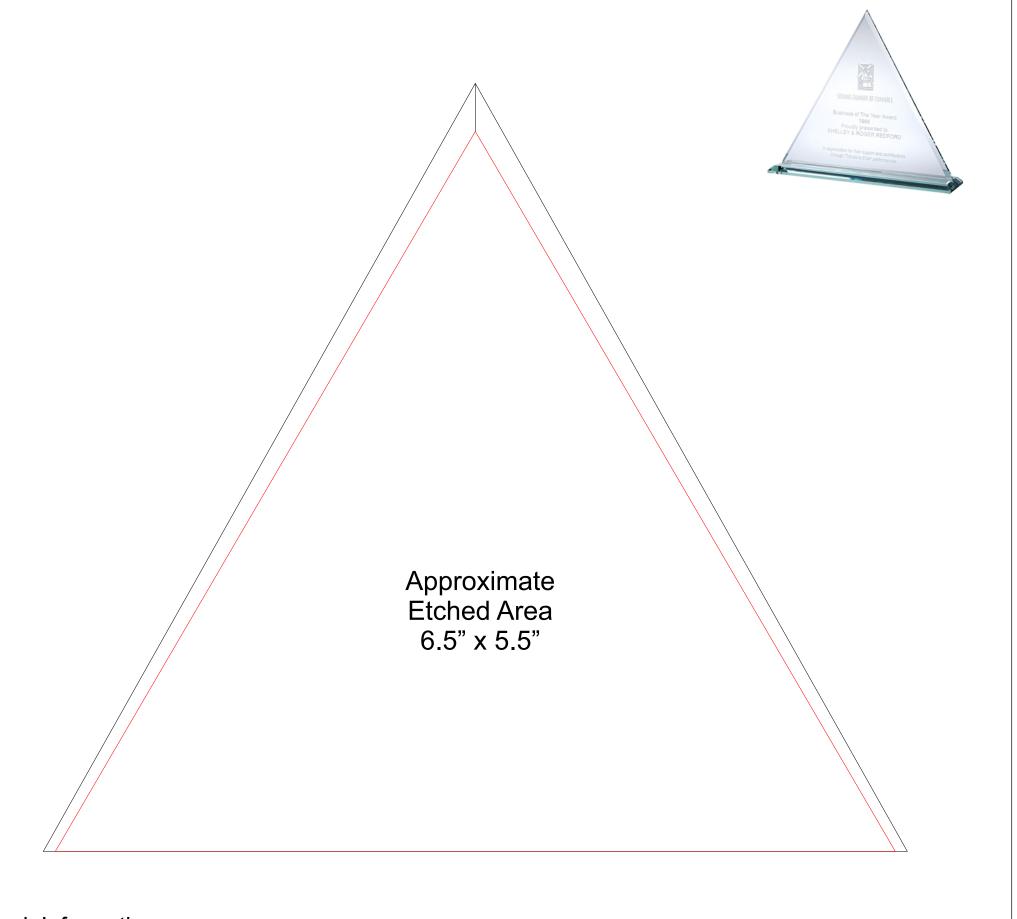

### DECORATING TEMPLATE

Product Name: PREMIUM TRIANGLE JADE GLASS AWARD

**Scale 100%** 

Product Model: TM-G8405M

Product Size: 10.00" x 8.50" x 3.00"