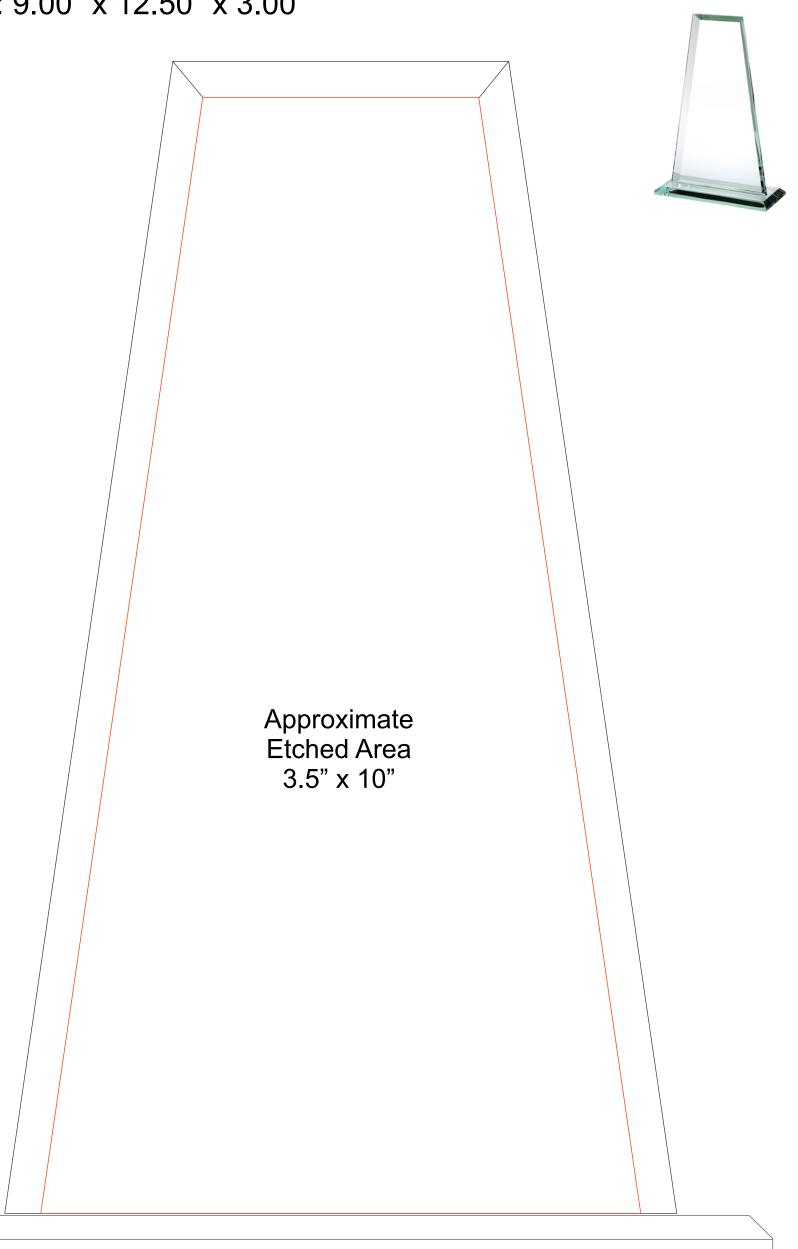

## DECORATING TEMPLATE

**Scale 100%** 

Product Name: PREMIUM TOWER JADE GLASS AWARD

Product Model: TM-G8403L

Product Size: 9.00" x 12.50" x 3.00"

#### **Artwork Information:**

All artwork must be in vector format (AI, EPS, PDF is recommended) (send AI in version CS5 or lower) For sand etching, if fonts are under 12 pt font and lines less than 1 pt thickness we cannot guarantee clean etching so please contact us if smaller font or line thickness is needed. Any Logos and Text must be black & white line art only, no colors or grays can be etched.

Please see more art guidelines under Artwork Details tab for each product.