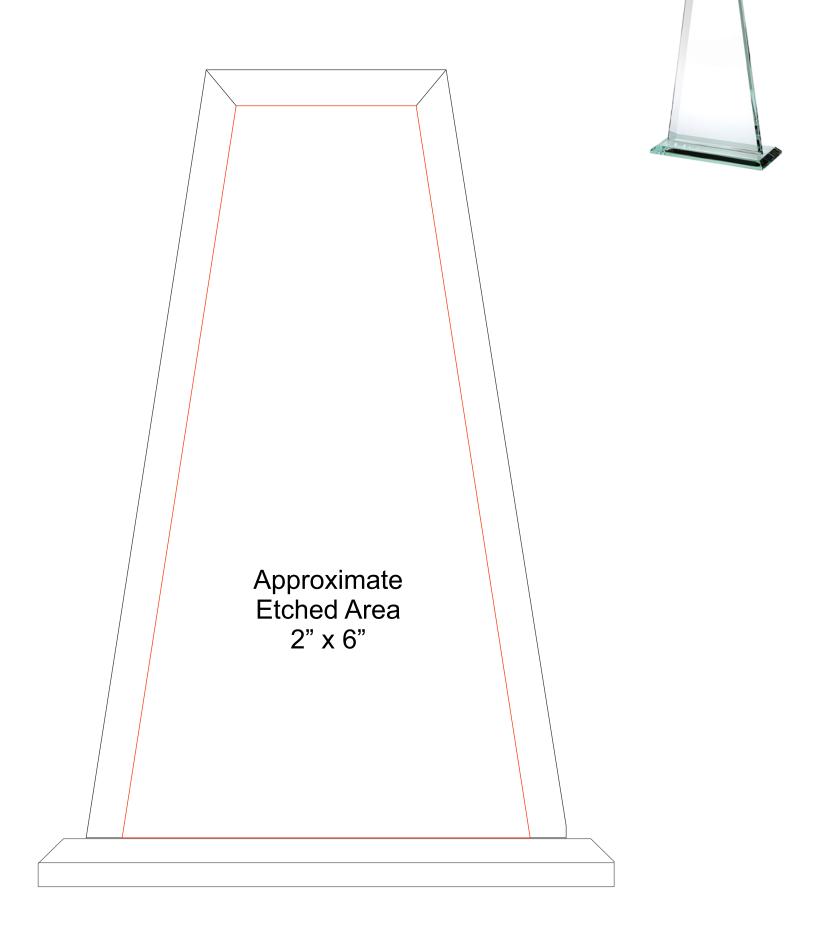

# DECORATING TEMPLATE

Product Name: PREMIUM TOWER JADE GLASS AWARD

**Scale 100%** 

Product Model: TM-G8403S

Product Size: 6.00" x 8.50" x 3.00"

### **Artwork Information:**

All artwork must be in vector format (AI, EPS, PDF is recommended) (send AI in version CS5 or lower) For sand etching, if fonts are under 12 pt font and lines less than 1 pt thickness we cannot guarantee clean etching so please contact us if smaller font or line thickness is needed. Any Logos and Text must be black & white line art only, no colors or grays can be etched.

Please see more art guidelines under Artwork Details tab for each product.