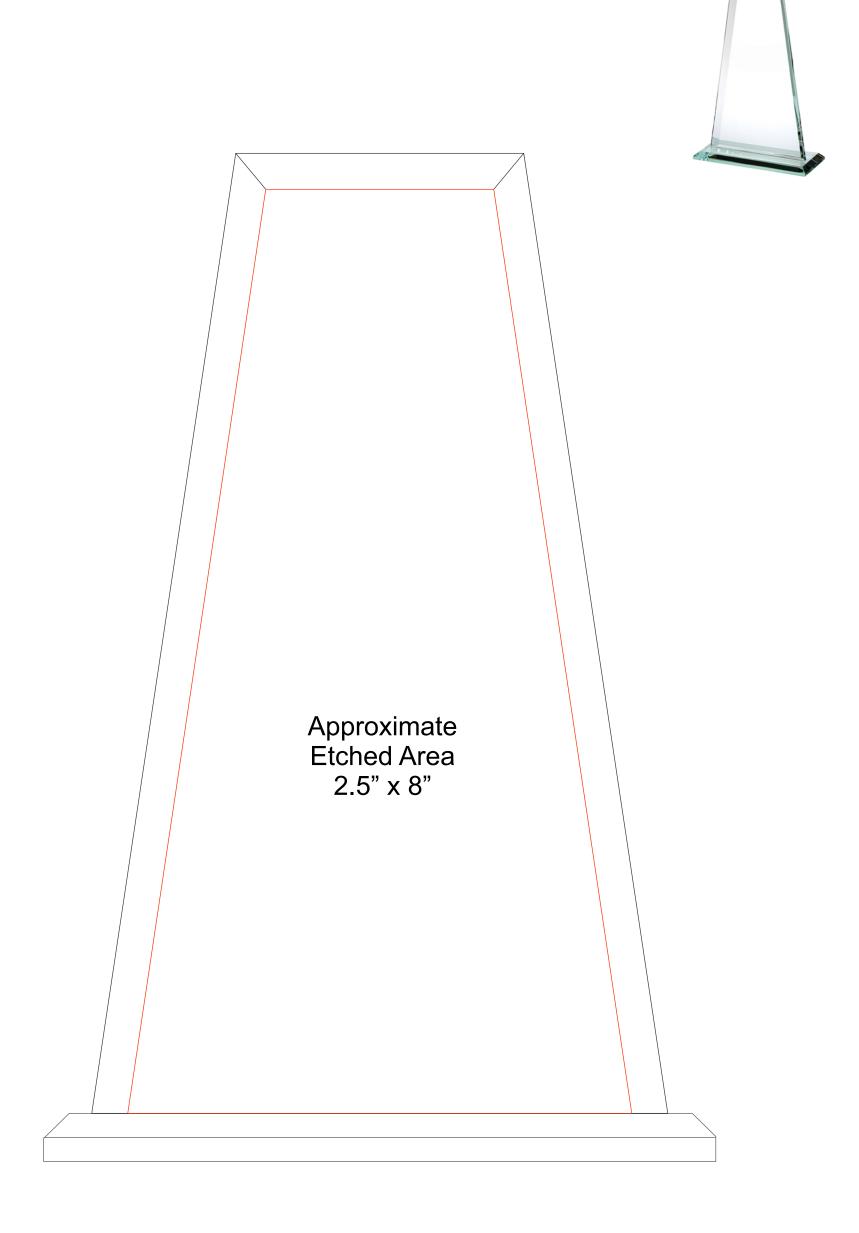

## DECORATING TEMPLATE

Product Name: PREMIUM TOWER JADE GLASS AWARD

**Scale 100%** 

Product Model: TM-G8403M

Product Size: 7.00" x 10.50" x 3.00"

#### **Artwork Information:**

All artwork must be in vector format (AI, EPS, PDF is recommended) (send AI in version CS5 or lower) For sand etching, if fonts are under 12 pt font and lines less than 1 pt thickness we cannot guarantee clean etching so please contact us if smaller font or line thickness is needed. Any Logos and Text must be black & white line art only, no colors or grays can be etched.

Please see more art guidelines under Artwork Details tab for each product.