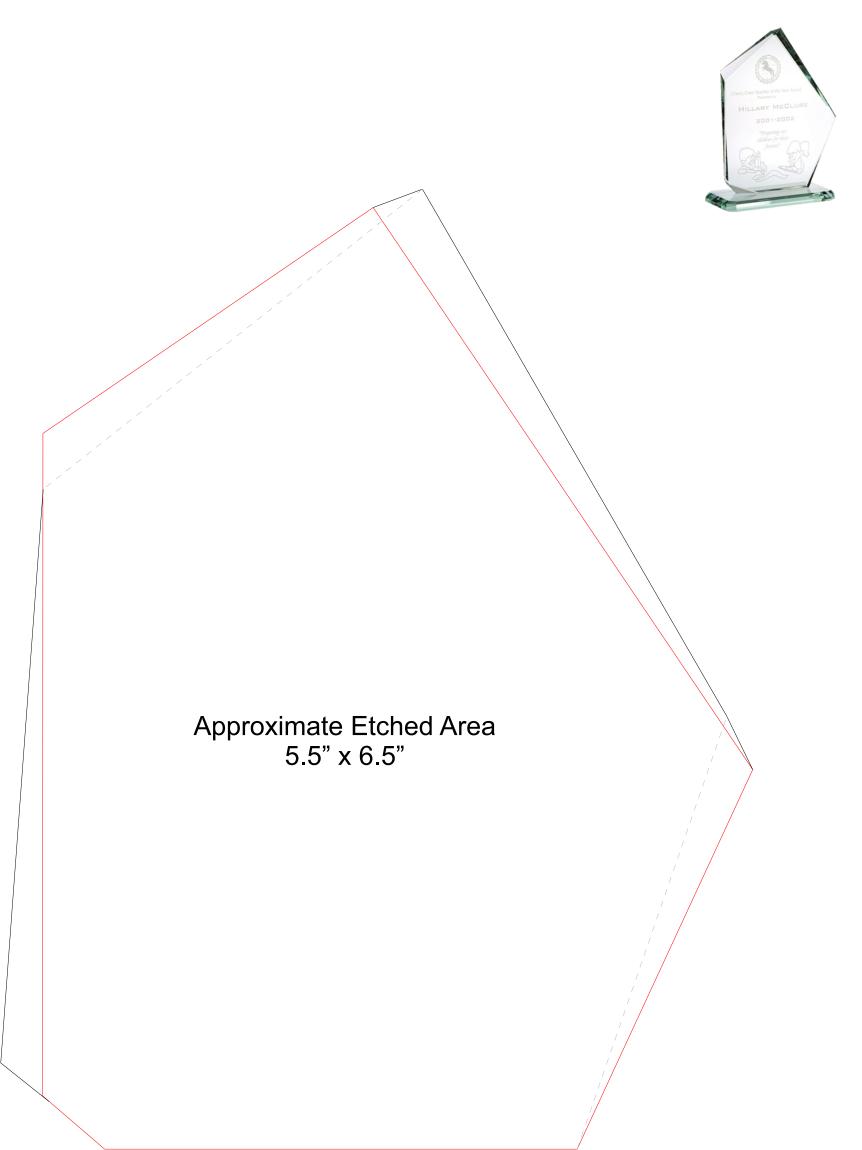

# DECORATING TEMPLATE

Product Name: SLANTED SUMMIT JADE GLASS AWARD

**Scale 100%** 

Product Model: TM-G8401L

Product Size: 8.00" x 10.50" x 3.00"