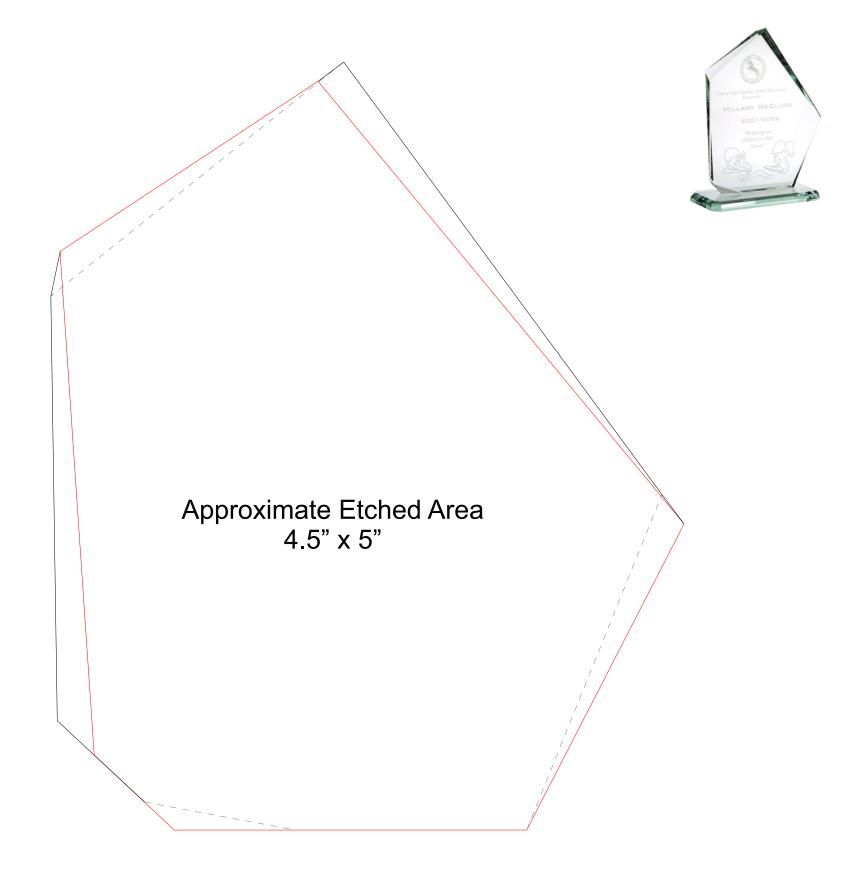

### DECORATING TEMPLATE

Product Name: SLANTED SUMMIT JADE GLASS AWARD

**Scale 100%** 

Product Model: TM-G8401M

Product Size: 6.00" x 8.50" x 3.00"