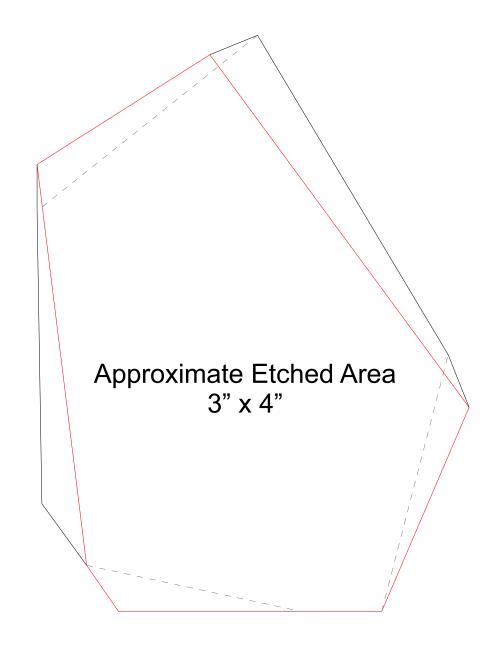

# DECORATING TEMPLATE

Product Name: SLANTED SUMMIT JADE GLASS AWARD

**Scale 100%** 

Product Model: TM-G8401S

Product Size: 4.00" x 6.50" x 3.00"