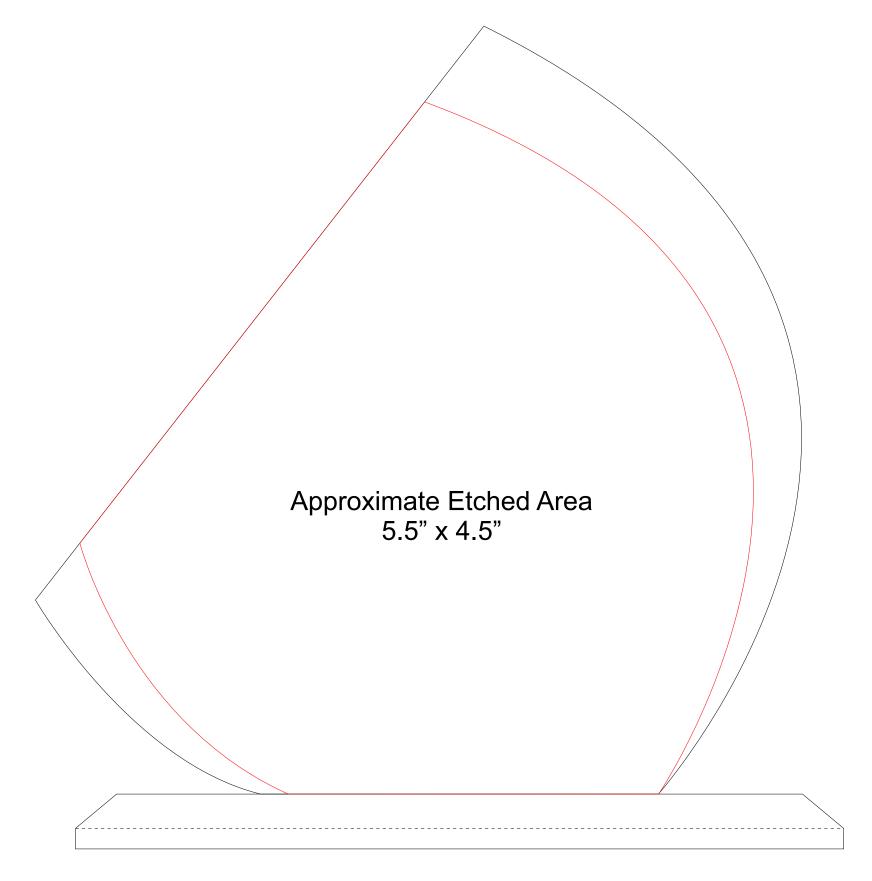

## DECORATING TEMPLATE

Product Name: QUARTER MOON JADE GLASS AWARD

Product Model: TM-G8221M

Product Size: 8.00" x 8.50" x 3.00"

**Scale 100%** 

#### **Artwork Information:**

All artwork must be in vector format (AI, EPS, PDF is recommended) (send AI in version CS5 or lower) For sand etching, if fonts are under 12 pt font and lines less than 1 pt thickness we cannot guarantee clean etching so please contact us if smaller font or line thickness is needed. Any Logos and Text must be black & white line art only, no colors or grays can be etched.