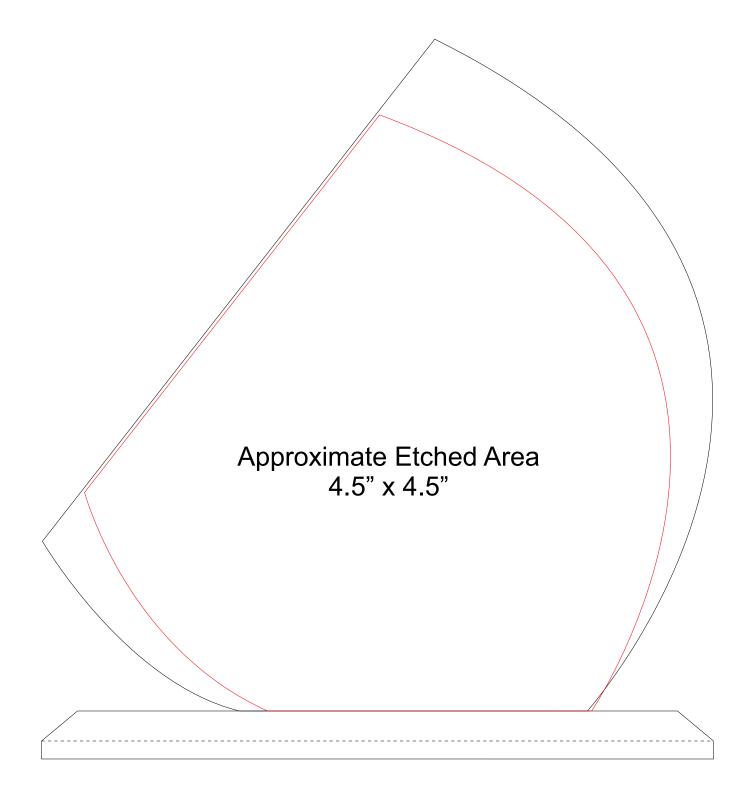

## DECORATING TEMPLATE

Product Name: QUARTER MOON JADE GLASS AWARD

Product Model: TM-G8221S

Product Size: 7.00" x 7.50" x 3.00"

**Scale 100%** 

#### **Artwork Information:**

All artwork must be in vector format (AI, EPS, PDF is recommended) (send AI in version CS5 or lower) For sand etching, if fonts are under 12 pt font and lines less than 1 pt thickness we cannot guarantee clean etching so please contact us if smaller font or line thickness is needed. Any Logos and Text must be black & white line art only, no colors or grays can be etched.