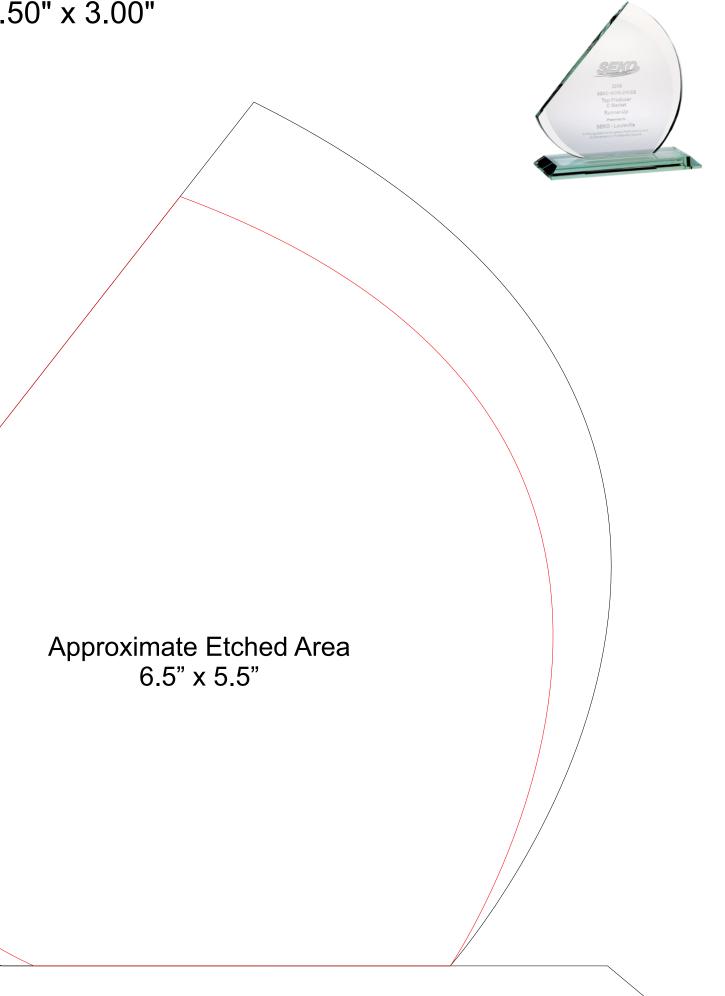

# DECORATING TEMPLATE

**Scale 100%** 

Product Name: QUARTER MOON JADE GLASS AWARD

Product Model: TM-G8221L

Product Size: 9.00" x 9.50" x 3.00"

### **Artwork Information:**

All artwork must be in vector format (AI, EPS, PDF is recommended) (send AI in version CS5 or lower) For sand etching, if fonts are under 12 pt font and lines less than 1 pt thickness we cannot guarantee clean etching so please contact us if smaller font or line thickness is needed. Any Logos and Text must be black & white line art only, no colors or grays can be etched.