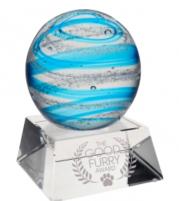

## DECORATING TEMPLATE

Product Name: ARCTIC STORM ARTGLASS AWARD

Product Model: TM-G1957

Product Size: 4.00" x 5.50" x 4.00"

**Scale 100%** 