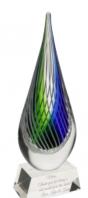

## DECORATING TEMPLATE

Product Name: BLUE EMERALD ARTGLASS AWARD

Product Model: TM-G1953

Product Size: 4.25" x 13.00" x 2.50"

**Scale 100%** 

**Artwork Information:** 

All artwork must be in vector format (AI, EPS, PDF is recommended) (send AI in version CS5 or lower) For sand etching, if fonts are under 12 pt font and lines less than 1 pt thickness we cannot guarantee clean etching so please contact us if smaller font or line thickness is needed. Any Logos and Text must be black & white line art only, no colors or grays can be etched.