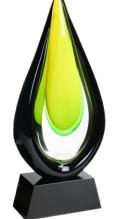

## D E C O R A T I N G T E M P L A T E

Product Name: SOLAR FLASH ARTGLASS AWARD

Product Model: TM-G1813S Product Size: 5.00" x 12.00" **Scale 100%** 