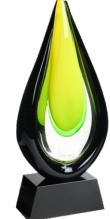

## D E C O R A T I N G T E M P L A T E

Product Name: SOLAR FLASH ARTGLASS AWARD

Product Model: TM-G1813L Product Size: 6.00" x 13.50" **Scale 100%** 