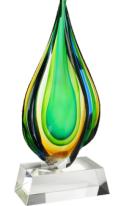

## D E C O R A T I N G T E M P L A T E

Product Name: RAINFOREST DROP ARTGLASS AWARD

Product Model: TM-G1808 Product Size: 6.00" x 13.00" **Scale 100%** 