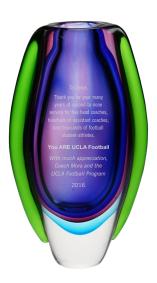

Product Name: OCEAN FLOOR ARTGLASS VASE AWARD Product Model: TM-G1614 Product Size: 4.50" x 8.50" x 2.50"

**Scale 100%** 

Approximate Etched Area 2.5" x 4"

Artwork Information:

All artwork must be in vector format (AI, EPS, PDF is recommended) (send AI in version CS5 or lower) For sand etching, if fonts are under 12 pt font and lines less than 1 pt thickness we cannot guarantee clean etching so please contact us if smaller font or line thickness is needed. Any Logos and Text must be black & white line art only, no colors or grays can be etched.