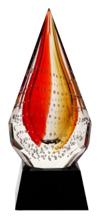

## DECORATING TEMPLATE

Product Name: ARROWHEAD FLAME ARTGLASS AWARD

Product Model: TM-G1611

Product Size: 4.00" x 10.00" x 3.50"

Approximate Plate or Etched Area 3.25" x 1.75"