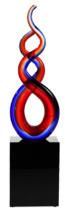

## DECORATING TEMPLATE

Product Name: PATRIOTIC DIVIDE ARTGLASS AWARD

Product Model: TM-G1607

Product Size: 3.00" x 12.00" x 2.00"

Approximate Plate or Etched Area 2.5" x 3.5